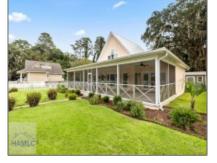

## 1116 Sapelo Avenue, Townsend, McIntosh, Georgia, United States 31331

1,568 Sqft - 1116 Sapelo Avenue, Townsend, McIntosh, Georgia, United States 31331

## **Basic Details** Features Price: \$325,000 Style: ~ Ranch, Beach Cottage, Aframe Rooms: 6 $\sqrt{}$ Construct/Siding: 2 Bedrooms: Composite Roof: Bathrooms: 2 $\sqrt{}$ Metal Half Bathrooms: 0 Car Storage: $\sqrt{}$ On Street 1,568 Sqft Square Footage: Exterior Outbuilding(s) Features: Year Built: 2018 Fence: Privacy, Back Yard, Other Subdivision: **Belleville Bluff** Dining: Dining/kitchen Combo Listing Type: For Sale Property Status: Active Address Map N31° 32' 0.6'' Latitude: