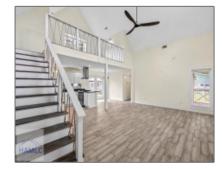

## 1116 Sapelo Avenue, Townsend, McIntosh, Georgia, United States 31331

1,568 Sqft - 1116 Sapelo Avenue, Townsend, McIntosh, Georgia, United States 31331

## **Basic Details** Features Price: \$325,000 Style: ~ Ranch, Beach Cottage, Aframe Rooms: 6 $\sqrt{}$ Construct/Siding: 2 Bedrooms: Composite Roof: Bathrooms: 2 $\sqrt{}$ Metal Half Bathrooms: 0 Car Storage: $\sqrt{}$ On Street 1,568 Sqft Square Footage: Exterior Outbuilding(s) Features: Year Built: 2018 Fence: Privacy, Back Yard, Other Subdivision: **Belleville Bluff** Dining: Dining/kitchen Combo Listing Type: For Sale Property Status: Active Address Map N31° 32' 0.6'' Latitude: