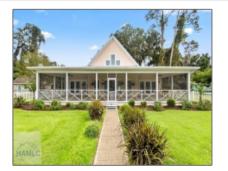

## 1116 Sapelo Avenue, Townsend, McIntosh, Georgia, United States 31331

1,568 Sqft - 1116 Sapelo Avenue, Townsend, McIntosh, Georgia, United States 31331

## **Basic Details** Features Price: \$325,000 Style: ~ Ranch, Beach Cottage, Aframe Rooms: 6 $\sqrt{}$ Construct/Siding: 2 Bedrooms: Composite Roof: Bathrooms: 2 $\sqrt{}$ Metal Half Bathrooms: 0 Car Storage: $\sqrt{}$ On Street 1,568 Sqft Square Footage: Exterior Outbuilding(s) Features: Year Built: 2018 Fence: Privacy, Back Yard, Other Subdivision: **Belleville Bluff** Dining: Dining/kitchen Combo Listing Type: For Sale Property Status: Active Address Map N31° 32' 0.6'' Latitude: