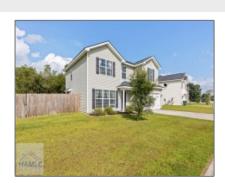

## 152 Grandview Drive, Hinesville, Liberty, Georgia, United States 31313

1,709 Sqft - 152 Grandview Drive, Hinesville, Liberty, Georgia, United States 31313

## **Basic Details**

| Price:             | \$275,000                   |  |
|--------------------|-----------------------------|--|
| Rooms:             | 10                          |  |
| Bedrooms:          | 3                           |  |
| Bathrooms:         | 2                           |  |
| Half Bathrooms:    | 1                           |  |
| Square Footage:    | 1,709 Sqft                  |  |
| Year Built:        | 2014                        |  |
| Subdivision:       | Griffin Park                |  |
| Listing Type:      | For Sale                    |  |
| Elementary School: | Taylors Creek<br>Elementary |  |
| High School:       | Liberty County High         |  |
| Property Status:   | Active Contingent           |  |

## Features

| $\sqrt{}$ | Style:                | Two Story, Traditional              |
|-----------|-----------------------|-------------------------------------|
| $\sqrt{}$ | Construct/Siding:     | Vinyl Siding                        |
| $\sqrt{}$ | Roof:                 | Other                               |
| $\sqrt{}$ | Car Storage:          | Two Car, Garage,<br>Driveway, Paved |
| $\sqrt{}$ | Exterior<br>Features: | Other                               |
| $\sqrt{}$ | Fence:                | Privacy, Back Yard                  |
| $\sqrt{}$ | Dining:               | Formal Dining Room                  |