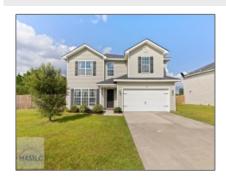

## 152 Grandview Drive, Hinesville, Liberty, Georgia, United States 31313

1,709 Sqft - 152 Grandview Drive, Hinesville, Liberty, Georgia, United States 31313

## **Basic Details**

| Price:             | \$275,000                   |  |
|--------------------|-----------------------------|--|
| Rooms:             | 10                          |  |
| Bedrooms:          | 3                           |  |
| Bathrooms:         | 2                           |  |
| Half Bathrooms:    | 1                           |  |
| Square Footage:    | 1,709 Sqft                  |  |
| Year Built:        | 2014                        |  |
| Subdivision:       | Griffin Park                |  |
| Listing Type:      | For Sale                    |  |
| Elementary School: | Taylors Creek<br>Elementary |  |
| High School:       | Liberty County High         |  |
| Property Status:   | Active Contingent           |  |

## Features

| $\sqrt{}$ | Style:                | Two Story, Traditional              |
|-----------|-----------------------|-------------------------------------|
| $\sqrt{}$ | Construct/Siding:     | Vinyl Siding                        |
| $\sqrt{}$ | Roof:                 | Other                               |
| $\sqrt{}$ | Car Storage:          | Two Car, Garage,<br>Driveway, Paved |
| $\sqrt{}$ | Exterior<br>Features: | Other                               |
| $\sqrt{}$ | Fence:                | Privacy, Back Yard                  |
| $\sqrt{}$ | Dining:               | Formal Dining Room                  |