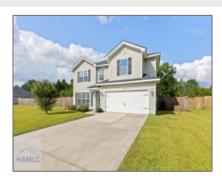

## 152 Grandview Drive, Hinesville, Liberty, Georgia, United States 31313

1,709 Sqft - 152 Grandview Drive, Hinesville, Liberty, Georgia, United States 31313

## **Basic Details**

| Price:             | \$275,000                   |  |
|--------------------|-----------------------------|--|
| Rooms:             | 10                          |  |
| Bedrooms:          | 3                           |  |
| Bathrooms:         | 2                           |  |
| Half Bathrooms:    | 1                           |  |
| Square Footage:    | 1,709 Sqft                  |  |
| Year Built:        | 2014                        |  |
| Subdivision:       | Griffin Park                |  |
| Listing Type:      | For Sale                    |  |
| Elementary School: | Taylors Creek<br>Elementary |  |
| High School:       | Liberty County High         |  |
| Property Status:   | Active Contingent           |  |

## Features

| $\sqrt{}$ | Style:                | Two Story, Traditional              |
|-----------|-----------------------|-------------------------------------|
| $\sqrt{}$ | Construct/Siding:     | Vinyl Siding                        |
| $\sqrt{}$ | Roof:                 | Other                               |
| $\sqrt{}$ | Car Storage:          | Two Car, Garage,<br>Driveway, Paved |
| $\sqrt{}$ | Exterior<br>Features: | Other                               |
| $\sqrt{}$ | Fence:                | Privacy, Back Yard                  |
| $\sqrt{}$ | Dining:               | Formal Dining Room                  |