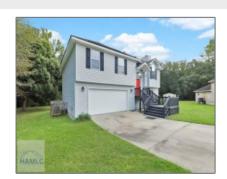

## 365 River Bend Drive, Midway, Liberty, Georgia, United States 31320

2,203 Sqft - 365 River Bend Drive, Midway, Liberty, Georgia, United States 31320

## **Basic Details**

| Price:             | \$315,000           |  |
|--------------------|---------------------|--|
| Rooms:             | 7                   |  |
| Bedrooms:          | 4                   |  |
| Bathrooms:         | 3                   |  |
| Half Bathrooms:    | 0                   |  |
| Square Footage:    | 2,203 Sqft          |  |
| Year Built:        | 2004                |  |
| Subdivision:       | River Bend          |  |
| Listing Type:      | For Sale            |  |
| Elementary School: | Liberty Elementary  |  |
| Middle School:     | Midway Middle       |  |
| High School:       | Liberty County High |  |
| Property Status:   | Active Contingent   |  |