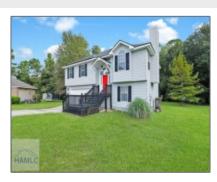

## 365 River Bend Drive, Midway, Liberty, Georgia, United States 31320

2,203 Sqft - 365 River Bend Drive, Midway, Liberty, Georgia, United States 31320

## **Basic Details**

| Price:             | \$315,000           |  |
|--------------------|---------------------|--|
| Rooms:             | 7                   |  |
| Bedrooms:          | 4                   |  |
| Bathrooms:         | 3                   |  |
| Half Bathrooms:    | 0                   |  |
| Square Footage:    | 2,203 Sqft          |  |
| Year Built:        | 2004                |  |
| Subdivision:       | River Bend          |  |
| Listing Type:      | For Sale            |  |
| Elementary School: | Liberty Elementary  |  |
| Middle School:     | Midway Middle       |  |
| High School:       | Liberty County High |  |
| Property Status:   | Active Contingent   |  |