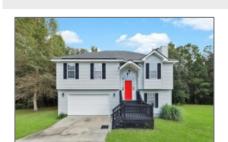

## 365 River Bend Drive, Midway, Liberty, Georgia, United States 31320

2,203 Sqft - 365 River Bend Drive, Midway, Liberty, Georgia, United States 31320

## **Basic Details**

| Price:             | \$315,000           |  |
|--------------------|---------------------|--|
| Rooms:             | 7                   |  |
| Bedrooms:          | 4                   |  |
| Bathrooms:         | 3                   |  |
| Half Bathrooms:    | 0                   |  |
| Square Footage:    | 2,203 Sqft          |  |
| Year Built:        | 2004                |  |
| Subdivision:       | River Bend          |  |
| Listing Type:      | For Sale            |  |
| Elementary School: | Liberty Elementary  |  |
| Middle School:     | Midway Middle       |  |
| High School:       | Liberty County High |  |
| Property Status:   | Active Contingent   |  |