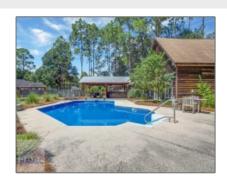

## Features

| $\sqrt{}$ | Style:                | Other                         |
|-----------|-----------------------|-------------------------------|
| $\sqrt{}$ | Construct/Siding:     | Cypress                       |
| $\sqrt{}$ | Roof:                 | Shingle                       |
| $\sqrt{}$ | Car Storage:          | Two Car, Garage,<br>Oversized |
| $\sqrt{}$ | Exterior<br>Features: | Outbuilding(s), Barbecue      |
| $\sqrt{}$ | Fence:                | Partial                       |
| $\sqrt{}$ | FireplaceLocation :   | Living Room                   |
| $\sqrt{}$ | Dining:               | Dining/kitchen Combo          |