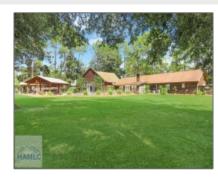

## 61 Pleasant Way, Jesup, Georgia 31545

2,536 Sqft - 61 Pleasant Way, Jesup, Wayne, Georgia, United States 31545

| Basi | . С Т | , | uui. | LO |
|------|-------|---|------|----|

| Price:           | \$449,000    |
|------------------|--------------|
| Rooms:           | 7            |
| Bedrooms:        | 4            |
| Bathrooms:       | 2            |
| Half Bathrooms:  | 0            |
| Square Footage:  | 2,536 Sqft   |
| Year Built:      | 1985         |
| Subdivision:     | Placid Acres |
| Listing Type:    | For Sale     |
| Property Status: | Active       |
|                  |              |

## Features

| $\sqrt{}$ | Style:                | Other                         |
|-----------|-----------------------|-------------------------------|
| $\sqrt{}$ | Construct/Siding:     | Cypress                       |
| $\sqrt{}$ | Roof:                 | Shingle                       |
| $\sqrt{}$ | Car Storage:          | Two Car, Garage,<br>Oversized |
| $\sqrt{}$ | Exterior<br>Features: | Outbuilding(s), Barbecue      |
| $\sqrt{}$ | Fence:                | Partial                       |
| $\sqrt{}$ | FireplaceLocation :   | Living Room                   |
| $\sqrt{}$ | Dining:               | Dining/kitchen Combo          |