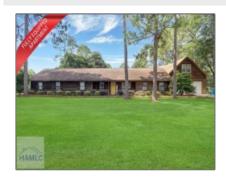

## 61 Pleasant Way, Jesup, Georgia 31545

2,536 Sqft - 61 Pleasant Way, Jesup, Wayne, Georgia, United States 31545

| Basi | . С Т | , | uui. | LO |
|------|-------|---|------|----|

| Price:           | \$449,000    |
|------------------|--------------|
| Rooms:           | 7            |
| Bedrooms:        | 4            |
| Bathrooms:       | 2            |
| Half Bathrooms:  | 0            |
| Square Footage:  | 2,536 Sqft   |
| Year Built:      | 1985         |
| Subdivision:     | Placid Acres |
| Listing Type:    | For Sale     |
| Property Status: | Active       |
|                  |              |