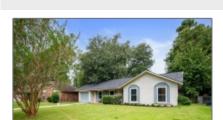

## 10527 Sugarbush Road, Savannah, Chatham, Georgia, United States 31406

1,684 Sqft - 10527 Sugarbush Road, Savannah, Chatham, Georgia, United States 31406

| Basic | <b>Details</b> |
|-------|----------------|

## \$350,000 Price: Lot Size: 0.26 Acre Rooms: 12 Bedrooms: 3 Bathrooms: 2 0 Half Bathrooms: Square Footage: 1,684 Sqft Year Built: 1978 Subdivision: Colonial Village For Sale Listing Type: Elementary School: LARGO TIBET Middle School: Southwest High School: Windsor Forest **Property Status: Active Contingent**

## **Features**

|           | Style:                | Ranch                                                         |
|-----------|-----------------------|---------------------------------------------------------------|
| $\sqrt{}$ | Construct/Siding:     | Stucco                                                        |
| $\sqrt{}$ | Roof:                 | Other                                                         |
| $\sqrt{}$ | Car Storage:          | Attached, Garage, One<br>Car                                  |
| $\sqrt{}$ | Exterior<br>Features: | See Remarks, Other,<br>Storage                                |
| $\sqrt{}$ | Fence:                | Privacy, Back Yard                                            |
| $\sqrt{}$ | FireplaceLocation :   | Family Room                                                   |
| $\sqrt{}$ | Dining:               | Eat-in Kitchen, Formal<br>Dining Room,<br>Dining/living Combo |