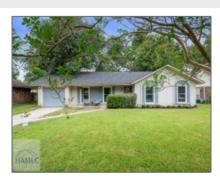

## 10527 Sugarbush Road, Savannah, Chatham, Georgia, United States 31406

1,684 Sqft - 10527 Sugarbush Road, Savannah, Chatham, Georgia, United States 31406

| Basic | <b>Details</b> |
|-------|----------------|

## \$350,000 Price: Lot Size: 0.26 Acre Rooms: 12 Bedrooms: 3 Bathrooms: 2 0 Half Bathrooms: Square Footage: 1,684 Sqft Year Built: 1978 Subdivision: Colonial Village For Sale Listing Type: Elementary School: LARGO TIBET Middle School: Southwest High School: Windsor Forest **Property Status: Active Contingent**

## **Features**

|           | Style:                | Ranch                                                         |
|-----------|-----------------------|---------------------------------------------------------------|
| $\sqrt{}$ | Construct/Siding:     | Stucco                                                        |
| $\sqrt{}$ | Roof:                 | Other                                                         |
| $\sqrt{}$ | Car Storage:          | Attached, Garage, One<br>Car                                  |
| $\sqrt{}$ | Exterior<br>Features: | See Remarks, Other,<br>Storage                                |
| $\sqrt{}$ | Fence:                | Privacy, Back Yard                                            |
| $\sqrt{}$ | FireplaceLocation :   | Family Room                                                   |
| $\sqrt{}$ | Dining:               | Eat-in Kitchen, Formal<br>Dining Room,<br>Dining/living Combo |