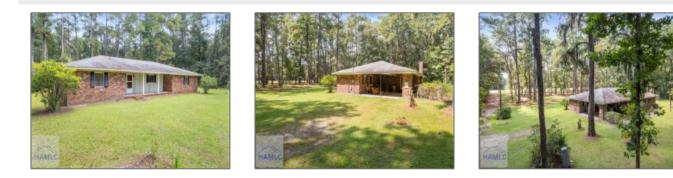

## 5918 South Coastal Highway, Riceboro, Georgia 31323 1,977 Sqft - 5918 South Coastal Highway, Riceboro, Liberty, Georgia, United States 31323

| Basic Details    |                 | Fea          | tures                  |                    |
|------------------|-----------------|--------------|------------------------|--------------------|
| Price:           | \$475,000       | $\checkmark$ | Style:                 | Ranch, Traditional |
| Rooms:           | 4               |              | Construct/Siding:      | Brick              |
| Bedrooms:        | 2               |              | Roof:<br>Car Storage:  |                    |
| Bathrooms:       | 3               |              |                        | Shingle            |
| Half Bathrooms:  | 0               | $\checkmark$ |                        | Carport, Two Car   |
| Square Footage:  | 1,977 Sqft      | $\checkmark$ | Exterior<br>Features:  | Other              |
| Year Built:      | 1975            |              | FireplaceLocation<br>: | Family Room, Wood  |
| Subdivision:     | No Subdivision  | /            | / Dining:              | Burning            |
| Listing Type:    | For Sale        |              |                        | Eat-in Kitchen     |
| Property Status: | Active          |              |                        |                    |
| Address Map      |                 | -            |                        |                    |
| Latitude:        | N31° 43' 33.5'' |              |                        |                    |
| Longitude:       | W82° 34' 43''   |              |                        |                    |