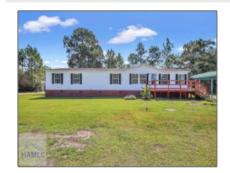

## 124 Willow Lane NE, Ludowici, Long, Georgia, United States 31316

2,240 Sqft - 124 Willow Lane NE, Ludowici, Long, Georgia, United States 31316

## **Basic Details**

| Price:             | \$185,000          |  |
|--------------------|--------------------|--|
| Lot Size:          | 0.48 Acre          |  |
| Rooms:             | 7                  |  |
| Bedrooms:          | 5                  |  |
| Bathrooms:         | 2                  |  |
| Half Bathrooms:    | 0                  |  |
| Square Footage:    | 2,240 Sqft         |  |
| Year Built:        | 2004               |  |
| Subdivision:       | Huckleberry        |  |
| Listing Type:      | For Sale           |  |
| Elementary School: | Long County        |  |
| Middle School:     | Long County Middle |  |
| High School:       | Long County High   |  |
| Property Status:   | Active             |  |
|                    |                    |  |

## Features

| $\sqrt{}$ | Style:              | Mobile Home          |
|-----------|---------------------|----------------------|
| $\sqrt{}$ | Construct/Siding:   | Other                |
| $\sqrt{}$ | Roof:               | Shingle              |
| $\sqrt{}$ | Car Storage:        | Carport              |
| $\sqrt{}$ | Fence:              | Chain Link           |
| $\sqrt{}$ | FireplaceLocation : | Living Room          |
| $\sqrt{}$ | Dining:             | Dining/kitchen Combo |