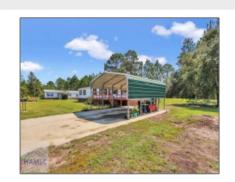

## 124 Willow Lane NE, Ludowici, Long, Georgia, United States 31316

2,240 Sqft - 124 Willow Lane NE, Ludowici, Long, Georgia, United States 31316

## **Basic Details**

| Price:             | \$185,000          |  |
|--------------------|--------------------|--|
| Lot Size:          | 0.48 Acre          |  |
| Rooms:             | 7                  |  |
| Bedrooms:          | 5                  |  |
| Bathrooms:         | 2                  |  |
| Half Bathrooms:    | 0                  |  |
| Square Footage:    | 2,240 Sqft         |  |
| Year Built:        | 2004               |  |
| Subdivision:       | Huckleberry        |  |
| Listing Type:      | For Sale           |  |
| Elementary School: | Long County        |  |
| Middle School:     | Long County Middle |  |
| High School:       | Long County High   |  |
| Property Status:   | Active             |  |
|                    |                    |  |

## Features

| $\sqrt{}$ | Style:              | Mobile Home          |
|-----------|---------------------|----------------------|
| $\sqrt{}$ | Construct/Siding:   | Other                |
| $\sqrt{}$ | Roof:               | Shingle              |
| $\sqrt{}$ | Car Storage:        | Carport              |
| $\sqrt{}$ | Fence:              | Chain Link           |
| $\sqrt{}$ | FireplaceLocation : | Living Room          |
| $\sqrt{}$ | Dining:             | Dining/kitchen Combo |