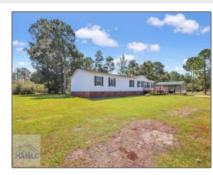

## 124 Willow Lane NE, Ludowici, Long, Georgia, United States 31316

2,240 Sqft - 124 Willow Lane NE, Ludowici, Long, Georgia, United States 31316

## **Basic Details**

| Price:             | \$185,000          |  |
|--------------------|--------------------|--|
| Lot Size:          | 0.48 Acre          |  |
| Rooms:             | 7                  |  |
| Bedrooms:          | 5                  |  |
| Bathrooms:         | 2                  |  |
| Half Bathrooms:    | 0                  |  |
| Square Footage:    | 2,240 Sqft         |  |
| Year Built:        | 2004               |  |
| Subdivision:       | Huckleberry        |  |
| Listing Type:      | For Sale           |  |
| Elementary School: | Long County        |  |
| Middle School:     | Long County Middle |  |
| High School:       | Long County High   |  |
| Property Status:   | Active             |  |
|                    |                    |  |

## Features

| $\sqrt{}$ | Style:              | Mobile Home          |
|-----------|---------------------|----------------------|
| $\sqrt{}$ | Construct/Siding:   | Other                |
| $\sqrt{}$ | Roof:               | Shingle              |
| $\sqrt{}$ | Car Storage:        | Carport              |
| $\sqrt{}$ | Fence:              | Chain Link           |
| $\sqrt{}$ | FireplaceLocation : | Living Room          |
| $\sqrt{}$ | Dining:             | Dining/kitchen Combo |