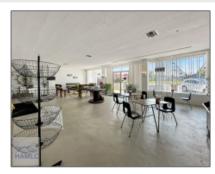

## 246 W Walnut Street, Jesup, Georgia 31545 2,640 Sqft - 246 W Walnut Street, Jesup, Wayne, Georgia, United States 31545

| Basic Details    |                 | Fea          | tures             |                               |
|------------------|-----------------|--------------|-------------------|-------------------------------|
| Price:           | \$250,000       |              | Style:            | Retail                        |
| Lot Size:        | 0.12 Acre       | $\checkmark$ | Construct/Siding: | Block                         |
| Rooms:           | 0               |              | Car Storage:      | 6-10 Spaces                   |
| Bedrooms:        | 0               |              | Dining:           | Trade Fixtures &<br>Equipment |
| Bathrooms:       | 0               | V            |                   |                               |
| Half Bathrooms:  | 0               |              | Cooling System:   | Central Air                   |
| Square Footage:  | 2,640 Sqft      |              |                   |                               |
| Year Built:      | 1954            |              |                   |                               |
| Subdivision:     | No Subdivision  |              |                   |                               |
| Listing Type:    | For Sale        |              |                   |                               |
| Property Status: | Active          |              |                   |                               |
| Address Map      |                 | -            |                   |                               |
| Latitude:        | N31° 36' 28.3'' |              |                   |                               |
| Longitude:       | W82° 7' 0.1''   |              |                   |                               |
|                  |                 |              |                   |                               |