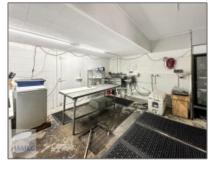

## 246 W Walnut Street, Jesup, Georgia 31545 2,640 Sqft - 246 W Walnut Street, Jesup, Wayne, Georgia, United States 31545

| Basic Details    |                 | Fea          | tures             |                               |
|------------------|-----------------|--------------|-------------------|-------------------------------|
| Price:           | \$250,000       |              | Style:            | Retail                        |
| Lot Size:        | 0.12 Acre       | $\checkmark$ | Construct/Siding: | Block                         |
| Rooms:           | 0               |              | Car Storage:      | 6-10 Spaces                   |
| Bedrooms:        | 0               |              | Dining:           | Trade Fixtures &<br>Equipment |
| Bathrooms:       | 0               | V            |                   |                               |
| Half Bathrooms:  | 0               |              | Cooling System:   | Central Air                   |
| Square Footage:  | 2,640 Sqft      |              |                   |                               |
| Year Built:      | 1954            |              |                   |                               |
| Subdivision:     | No Subdivision  |              |                   |                               |
| Listing Type:    | For Sale        |              |                   |                               |
| Property Status: | Active          |              |                   |                               |
| Address Map      |                 | -            |                   |                               |
| Latitude:        | N31° 36' 28.3'' |              |                   |                               |
| Longitude:       | W82° 7' 0.1''   |              |                   |                               |
|                  |                 |              |                   |                               |