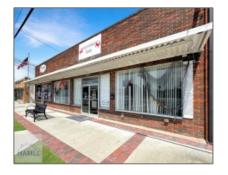

## 246 W Walnut Street, Jesup, Georgia 31545 2,640 Sqft - 246 W Walnut Street, Jesup, Wayne, Georgia, United States 31545

| Basic Details    |                 | Fea          | tures             |                               |
|------------------|-----------------|--------------|-------------------|-------------------------------|
| Price:           | \$250,000       |              | Style:            | Retail                        |
| Lot Size:        | 0.12 Acre       | $\checkmark$ | Construct/Siding: | Block                         |
| Rooms:           | 0               |              | Car Storage:      | 6-10 Spaces                   |
| Bedrooms:        | 0               |              | Dining:           | Trade Fixtures &<br>Equipment |
| Bathrooms:       | 0               | V            |                   |                               |
| Half Bathrooms:  | 0               |              | Cooling System:   | Central Air                   |
| Square Footage:  | 2,640 Sqft      |              |                   |                               |
| Year Built:      | 1954            |              |                   |                               |
| Subdivision:     | No Subdivision  |              |                   |                               |
| Listing Type:    | For Sale        |              |                   |                               |
| Property Status: | Active          |              |                   |                               |
| Address Map      |                 | -            |                   |                               |
| Latitude:        | N31° 36' 28.3'' |              |                   |                               |
| Longitude:       | W82° 7' 0.1''   |              |                   |                               |
|                  |                 |              |                   |                               |