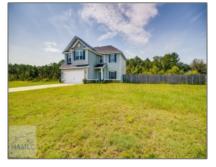

## 108 Bobwhite Trail NE, Ludowici, Georgia 31316 2,005 Sqft - 108 Bobwhite Trail NE, Ludowici, Long, Georgia, United States 31316

| Basic Details    |                 | Fea          | tures                                                      |                                        |
|------------------|-----------------|--------------|------------------------------------------------------------|----------------------------------------|
| Price:           | \$300,000       |              | Style:                                                     | Other                                  |
| Lot Size:        | 1.26 Acre       |              | Construct/Siding:                                          | Vinyl Siding                           |
| Rooms:           | 6               | ~            | Roof:                                                      |                                        |
| Bedrooms:        | 4               | ,            | Car Storage:<br>Exterior<br>Features:<br>Fence:<br>Dining: | Asbestos Shingle                       |
| Bathrooms:       | 2               | $\checkmark$ |                                                            | Garage Door Opener, Two<br>Car, Garage |
| Half Bathrooms:  | 1               |              |                                                            | Other                                  |
| Square Footage:  | 2,005 Sqft      | ~            |                                                            | Drive ev                               |
| Year Built:      | 2020            |              |                                                            | Privacy                                |
| Subdivision:     | Huntington      | V            |                                                            | Dining/kitchen Combo                   |
| Listing Type:    | For Sale        |              |                                                            |                                        |
| Property Status: | Active          |              |                                                            |                                        |
| Address Map      |                 | -            |                                                            |                                        |
| Latitude:        | N31° 49' 6.1''  |              |                                                            |                                        |
| Longitude:       | W82° 15' 24.3'' |              |                                                            |                                        |