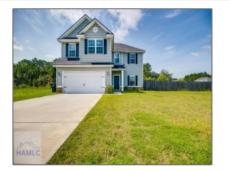

## 108 Bobwhite Trail NE, Ludowici, Georgia 31316 2,005 Sqft - 108 Bobwhite Trail NE, Ludowici, Long, Georgia, United States 31316

| Basic Details    |                 | Fea          | tures                                                      |                                        |
|------------------|-----------------|--------------|------------------------------------------------------------|----------------------------------------|
| Price:           | \$300,000       |              | Style:                                                     | Other                                  |
| Lot Size:        | 1.26 Acre       |              | Construct/Siding:                                          | Vinyl Siding                           |
| Rooms:           | 6               | ~            | Roof:                                                      |                                        |
| Bedrooms:        | 4               | ,            | Car Storage:<br>Exterior<br>Features:<br>Fence:<br>Dining: | Asbestos Shingle                       |
| Bathrooms:       | 2               | $\checkmark$ |                                                            | Garage Door Opener, Two<br>Car, Garage |
| Half Bathrooms:  | 1               |              |                                                            | Other                                  |
| Square Footage:  | 2,005 Sqft      | ~            |                                                            | Drive ev                               |
| Year Built:      | 2020            |              |                                                            | Privacy                                |
| Subdivision:     | Huntington      | V            |                                                            | Dining/kitchen Combo                   |
| Listing Type:    | For Sale        |              |                                                            |                                        |
| Property Status: | Active          |              |                                                            |                                        |
| Address Map      |                 | -            |                                                            |                                        |
| Latitude:        | N31° 49' 6.1''  |              |                                                            |                                        |
| Longitude:       | W82° 15' 24.3'' |              |                                                            |                                        |