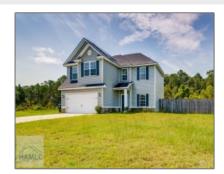

## 108 Bobwhite Trail NE, Ludowici, Georgia 31316 2,005 Sqft - 108 Bobwhite Trail NE, Ludowici, Long, Georgia, United States 31316

| Basic Details    |                 | Fea          | tures                                                      |                                        |
|------------------|-----------------|--------------|------------------------------------------------------------|----------------------------------------|
| Price:           | \$300,000       |              | Style:                                                     | Other                                  |
| Lot Size:        | 1.26 Acre       |              | Construct/Siding:                                          | Vinyl Siding                           |
| Rooms:           | 6               | ~            | Roof:                                                      |                                        |
| Bedrooms:        | 4               | ,            | Car Storage:<br>Exterior<br>Features:<br>Fence:<br>Dining: | Asbestos Shingle                       |
| Bathrooms:       | 2               | $\checkmark$ |                                                            | Garage Door Opener, Two<br>Car, Garage |
| Half Bathrooms:  | 1               |              |                                                            | Other                                  |
| Square Footage:  | 2,005 Sqft      | ~            |                                                            | Drive ev                               |
| Year Built:      | 2020            |              |                                                            | Privacy                                |
| Subdivision:     | Huntington      | V            |                                                            | Dining/kitchen Combo                   |
| Listing Type:    | For Sale        |              |                                                            |                                        |
| Property Status: | Active          |              |                                                            |                                        |
| Address Map      |                 | -            |                                                            |                                        |
| Latitude:        | N31° 49' 6.1''  |              |                                                            |                                        |
| Longitude:       | W82° 15' 24.3'' |              |                                                            |                                        |