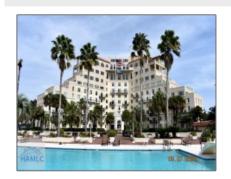

## 700 Wilmington Island Road, Savannah, Georgia 31410

16,771 Sqft - 700 Wilmington Island Road, Savannah, Chatham, Georgia, United States 31410

| Basic |  |  |
|-------|--|--|
|       |  |  |
|       |  |  |
|       |  |  |

| Price:           | \$3,000,000                     |  |
|------------------|---------------------------------|--|
| Rooms:           | 0                               |  |
| Bedrooms:        | 0                               |  |
| Bathrooms:       | 0                               |  |
| Half Bathrooms:  | 0                               |  |
| Square Footage:  | 16,771 Sqft                     |  |
| Year Built:      | 2002                            |  |
| Subdivision:     | Wilmington Island<br>Plantation |  |
| Listing Type:    | For Sale                        |  |
| Property Status: | Active                          |  |