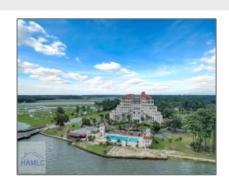

## 700 Wilmington Island Road, Savannah, Georgia 31410

16,771 Sqft - 700 Wilmington Island Road, Savannah, Chatham, Georgia, United States 31410

| Basic |  |  |
|-------|--|--|
|       |  |  |
|       |  |  |
|       |  |  |

| Price:           | \$3,000,000                     |  |
|------------------|---------------------------------|--|
| Rooms:           | 0                               |  |
| Bedrooms:        | 0                               |  |
| Bathrooms:       | 0                               |  |
| Half Bathrooms:  | 0                               |  |
| Square Footage:  | 16,771 Sqft                     |  |
| Year Built:      | 2002                            |  |
| Subdivision:     | Wilmington Island<br>Plantation |  |
| Listing Type:    | For Sale                        |  |
| Property Status: | Active                          |  |