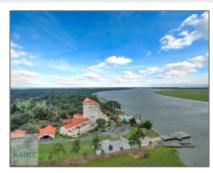

## 700 Wilmington Island Road, Savannah, Georgia 31410

16,771 Sqft - 700 Wilmington Island Road, Savannah, Chatham, Georgia, United States 31410

| Basic |  |  |
|-------|--|--|
|       |  |  |
|       |  |  |
|       |  |  |

| Price:           | \$3,000,000                     |  |
|------------------|---------------------------------|--|
| Rooms:           | 0                               |  |
| Bedrooms:        | 0                               |  |
| Bathrooms:       | 0                               |  |
| Half Bathrooms:  | 0                               |  |
| Square Footage:  | 16,771 Sqft                     |  |
| Year Built:      | 2002                            |  |
| Subdivision:     | Wilmington Island<br>Plantation |  |
| Listing Type:    | For Sale                        |  |
| Property Status: | Active                          |  |