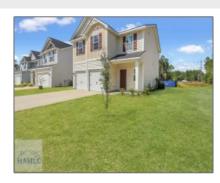

# 608 Brightleaf Circle, Hinesville, Liberty, Georgia, United States 313

1,807 Sqft - 608 Brightleaf Circle, Hinesville, Liberty, Georgia, United States 31313

#### Price: \$279,998 Lot Size: 0.11 Acre Rooms: 10 Bedrooms: 3 Bathrooms: 2 0 Half Bathrooms: Square Footage: 1,807 Sqft Year Built: 2022 Subdivision: The Gardens at 15 West Listing Type: For Sale

Waldo Pafford Elementary