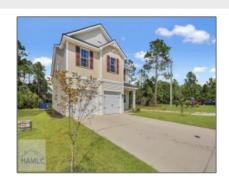

# 608 Brightleaf Circle, Hinesville, Liberty, Georgia, United States 313

1,807 Sqft - 608 Brightleaf Circle, Hinesville, Liberty, Georgia, United States 31313

#### Price: \$279,998 Lot Size: 0.11 Acre Rooms: 10 Bedrooms: 3 Bathrooms: 2 0 Half Bathrooms: Square Footage: 1,807 Sqft Year Built: 2022 Subdivision: The Gardens at 15 West Listing Type: For Sale

Waldo Pafford Elementary