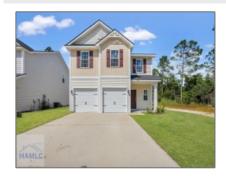

# 608 Brightleaf Circle, Hinesville, Liberty, Georgia, United States 313

1,807 Sqft - 608 Brightleaf Circle, Hinesville, Liberty, Georgia, United States 31313

#### Price: \$279,998 Lot Size: 0.11 Acre Rooms: 10 Bedrooms: 3 Bathrooms: 2 0 Half Bathrooms: Square Footage: 1,807 Sqft Year Built: 2022 Subdivision: The Gardens at 15 West Listing Type: For Sale

Waldo Pafford Elementary