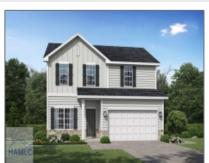

# 268 Glendale Lane, Hinesville, Liberty, Georgia, United States 31313

2,151 Sqft - 268 Glendale Lane, Hinesville, Liberty,

### **Basic Details** Price: \$298,475 Lot Size: 0.15 Acre Rooms: 10 Bedrooms: 4 Bathrooms: 2 1 Half Bathrooms: Square Footage: 2,151 Sqft Year Built: 2024 The Glen at 15 West Subdivision: For Sale Listing Type: Elementary School: Waldo Pafford Elementary Middle School: Snelson Golden

### **Features**

| $\sqrt{}$ | Style:                | Two Story, Traditional       |
|-----------|-----------------------|------------------------------|
| $\sqrt{}$ | Construct/Siding:     | Vinyl Siding                 |
| $\sqrt{}$ | Roof:                 | Shingle                      |
| $\sqrt{}$ | Car Storage:          | Attached, Two Car,<br>Garage |
| $\sqrt{}$ | Exterior<br>Features: | See Remarks, Other           |
| $\sqrt{}$ | FireplaceLocation :   | Family Room, Electric        |
| $\sqrt{}$ | Dining:               | Eat-in Kitchen               |