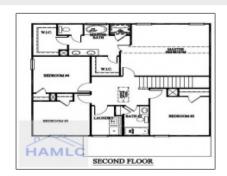

### **Basic Details** Price: \$298,475 Lot Size: 0.15 Acre Rooms: 10 Bedrooms: 4 Bathrooms: 2 1 Half Bathrooms: Square Footage: 2,151 Sqft Year Built: 2024 The Glen at 15 West Subdivision: For Sale Listing Type: Elementary School: Waldo Pafford Elementary Middle School: Snelson Golden

### **Features**

| $\sqrt{}$ | Style:                | Two Story, Traditional       |
|-----------|-----------------------|------------------------------|
| $\sqrt{}$ | Construct/Siding:     | Vinyl Siding                 |
| $\sqrt{}$ | Roof:                 | Shingle                      |
| $\sqrt{}$ | Car Storage:          | Attached, Two Car,<br>Garage |
| $\sqrt{}$ | Exterior<br>Features: | See Remarks, Other           |
| $\sqrt{}$ | FireplaceLocation :   | Family Room, Electric        |
| $\sqrt{}$ | Dining:               | Eat-in Kitchen               |