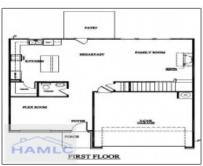

### **Basic Details** Price: \$298,475 Lot Size: 0.15 Acre Rooms: 10 Bedrooms: 4 Bathrooms: 2 1 Half Bathrooms: Square Footage: 2,151 Sqft Year Built: 2024 The Glen at 15 West Subdivision: For Sale Listing Type: Elementary School: Waldo Pafford Elementary Middle School: Snelson Golden

### **Features**

| $\sqrt{}$ | Style:                | Two Story, Traditional       |
|-----------|-----------------------|------------------------------|
| $\sqrt{}$ | Construct/Siding:     | Vinyl Siding                 |
| $\sqrt{}$ | Roof:                 | Shingle                      |
| $\sqrt{}$ | Car Storage:          | Attached, Two Car,<br>Garage |
| $\sqrt{}$ | Exterior<br>Features: | See Remarks, Other           |
| $\sqrt{}$ | FireplaceLocation :   | Family Room, Electric        |
| $\sqrt{}$ | Dining:               | Eat-in Kitchen               |