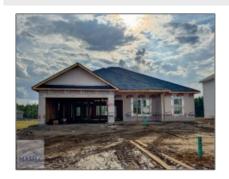

## 85 Franklin Tree Drive NE, Ludowici, Georgia 31316

1,682 Sqft - 85 Franklin Tree Drive NE, Ludowici, Long, Georgia, United States 31316

## **Basic Details**

| Price:           | \$270,400   |  |
|------------------|-------------|--|
| Rooms:           | 7           |  |
| Bedrooms:        | 4           |  |
| Bathrooms:       | 2           |  |
| Half Bathrooms:  | 0           |  |
| Square Footage:  | 1,682 Sqft  |  |
| Year Built:      | 2024        |  |
| Subdivision:     | Paxton Hill |  |
| Listing Type:    | For Sale    |  |
| Property Status: | Active      |  |
|                  |             |  |

## Features

| $\sqrt{}$ | Style:                | Ranch                        |
|-----------|-----------------------|------------------------------|
| $\sqrt{}$ | Construct/Siding:     | Vinyl Siding                 |
| $\sqrt{}$ | Roof:                 | Shingle                      |
| $\sqrt{}$ | Car Storage:          | Attached, Two Car,<br>Garage |
| $\sqrt{}$ | Exterior<br>Features: | See Remarks                  |
| $\sqrt{}$ | Dining:               | Dining/living Combo          |