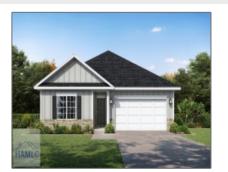

## 254 Glendale Lane, Hinesville, Liberty, Georgia, United States 31313

1,527 Sqft - 254 Glendale Lane, Hinesville, Liberty, Georgia, United States 31313

**Basic Details** 

## Price: \$268,825 $\sqrt{}$ Lot Size: 0.15 Acre $\sqrt{}$ Rooms: 10 $\sqrt{}$ Bedrooms: 3 $\sqrt{}$ Bathrooms: 2 Half Bathrooms: 0 $\sqrt{}$ Square Footage: 1,527 Sqft $\sqrt{}$ Year Built: 2024The Glen at 15 West Subdivision: Listing Type: For Sale **Elementary School:** Waldo Pafford Elementary

| Feat         | tures                 |                                         |
|--------------|-----------------------|-----------------------------------------|
| $\checkmark$ | Style:                | One Story, Traditional                  |
| $\checkmark$ | Construct/Siding:     | Vinyl Siding                            |
| $\checkmark$ | Roof:                 | Shingle                                 |
| $\checkmark$ | Car Storage:          | Attached, Two Car,<br>Garage            |
| $\checkmark$ | Exterior<br>Features: | See Remarks, Other                      |
|              | Dining:               | Dining/kitchen Combo,<br>Eat-in Kitchen |
|              |                       |                                         |