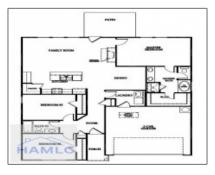

## 254 Glendale Lane, Hinesville, Liberty, Georgia, United States 31313

1,527 Sqft - 254 Glendale Lane, Hinesville, Liberty, Georgia, United States 31313

**Basic Details** 

## Price: \$268,825 $\sqrt{}$ Lot Size: 0.15 Acre $\sqrt{}$ Rooms: 10 $\sqrt{}$ Bedrooms: 3 $\sqrt{}$ Bathrooms: 2 Half Bathrooms: 0 $\sqrt{}$ Square Footage: 1,527 Sqft $\sqrt{}$ Year Built: 2024The Glen at 15 West Subdivision: Listing Type: For Sale **Elementary School:** Waldo Pafford Elementary

| Feat         | tures                 |                                         |
|--------------|-----------------------|-----------------------------------------|
| $\checkmark$ | Style:                | One Story, Traditional                  |
| $\checkmark$ | Construct/Siding:     | Vinyl Siding                            |
| $\checkmark$ | Roof:                 | Shingle                                 |
| $\checkmark$ | Car Storage:          | Attached, Two Car,<br>Garage            |
| $\checkmark$ | Exterior<br>Features: | See Remarks, Other                      |
|              | Dining:               | Dining/kitchen Combo,<br>Eat-in Kitchen |
|              |                       |                                         |