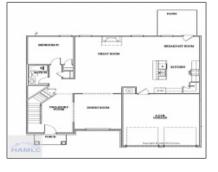

## **Basic Details**

Longitude:

| Dasic Details      |                               | reatures         |
|--------------------|-------------------------------|------------------|
| Price:             | \$354,975                     | √ Style:         |
| Lot Size:          | 1.72 Acre                     | -/ Const         |
| Rooms:             | 11                            | √ Roof:          |
| Bedrooms:          | 5                             | √ Car S          |
| Bathrooms:         | 3                             |                  |
| Half Bathrooms:    | 0                             | √ Exter          |
| Square Footage:    | 2,813 Sqft                    | Featu<br>√ Firep |
| Year Built:        | 2024                          | :                |
| Subdivision:       | Doctor's Creek<br>Subdivision | √ Dinin          |
| Listing Type:      | For Sale                      |                  |
| Elementary School: | Long County                   |                  |
| Middle School:     | Long County Middle            |                  |
| High School:       | Long County High              |                  |
| Property Status:   | Active                        |                  |
| Address Map        |                               | -                |
| Latitude:          | N31° 47' 45''                 |                  |
|                    |                               |                  |