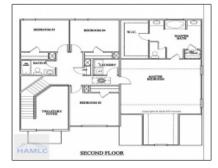

## **Basic Details**

Longitude:

| Dasic Details      |                               | reatures         |
|--------------------|-------------------------------|------------------|
| Price:             | \$354,975                     | √ Style:         |
| Lot Size:          | 1.72 Acre                     | -/ Const         |
| Rooms:             | 11                            | √ Roof:          |
| Bedrooms:          | 5                             | √ Car S          |
| Bathrooms:         | 3                             |                  |
| Half Bathrooms:    | 0                             | √ Exter          |
| Square Footage:    | 2,813 Sqft                    | Featu<br>√ Firep |
| Year Built:        | 2024                          | :                |
| Subdivision:       | Doctor's Creek<br>Subdivision | √ Dinin          |
| Listing Type:      | For Sale                      |                  |
| Elementary School: | Long County                   |                  |
| Middle School:     | Long County Middle            |                  |
| High School:       | Long County High              |                  |
| Property Status:   | Active                        |                  |
| Address Map        |                               | -                |
| Latitude:          | N31° 47' 45''                 |                  |
|                    |                               |                  |