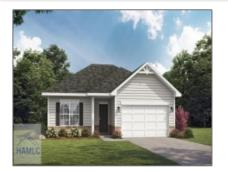

## 161 Doctor's Creek Road NE, Ludowici, Georgia 31316

1,380 Sqft - 161 Doctor's Creek Road NE, Ludowici, Long, Georgia, United States 31316

| Basic Details      |                               | Fea          | tures                                            |                                         |
|--------------------|-------------------------------|--------------|--------------------------------------------------|-----------------------------------------|
| Price:             | \$264,975                     | $\checkmark$ | Style:                                           | One Story, Traditional                  |
| Lot Size:          | 0.53 Acre                     |              | Construct/Siding:                                | Vinyl Siding, Brick                     |
| Rooms:             | 10                            |              | Roof:                                            | Shingle                                 |
| Bedrooms:          | 3                             | 2/           | Car Storage:<br>Exterior<br>Features:<br>Dining: | Attached, Two Car,<br>Garage            |
| Bathrooms:         | 2                             | v            |                                                  |                                         |
| Half Bathrooms:    | 0                             |              |                                                  | See Remarks, Other                      |
| Square Footage:    | 1,380 Sqft                    |              |                                                  | Dining/kitchen Combo,<br>Eat-in Kitchen |
| Year Built:        | 2024                          |              |                                                  |                                         |
| Subdivision:       | Doctor's Creek<br>Subdivision |              |                                                  |                                         |
| Listing Type:      | For Sale                      |              |                                                  |                                         |
| Elementary School: | Long County                   |              |                                                  |                                         |
| Middle School:     | Long County Middle            |              |                                                  |                                         |
| High School:       | Long County High              |              |                                                  |                                         |
| Property Status:   | Active                        |              |                                                  |                                         |
| Address Map        |                               | -            |                                                  |                                         |
| Latitude:          | N31° 47' 45''                 |              |                                                  |                                         |
| Longitude:         | W82° 19' 28''                 |              |                                                  |                                         |
|                    |                               |              |                                                  |                                         |