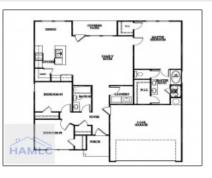

## 161 Doctor's Creek Road NE, Ludowici, Georgia 31316

1,380 Sqft - 161 Doctor's Creek Road NE, Ludowici, Long, Georgia, United States 31316

| Basic Details      |                               | Fea          | tures                                            |                                         |
|--------------------|-------------------------------|--------------|--------------------------------------------------|-----------------------------------------|
| Price:             | \$264,975                     | $\checkmark$ | Style:                                           | One Story, Traditional                  |
| Lot Size:          | 0.53 Acre                     |              | Construct/Siding:                                | Vinyl Siding, Brick                     |
| Rooms:             | 10                            |              | Roof:                                            | Shingle                                 |
| Bedrooms:          | 3                             | 2/           | Car Storage:<br>Exterior<br>Features:<br>Dining: | Attached, Two Car,<br>Garage            |
| Bathrooms:         | 2                             | v            |                                                  |                                         |
| Half Bathrooms:    | 0                             |              |                                                  | See Remarks, Other                      |
| Square Footage:    | 1,380 Sqft                    |              |                                                  | Dining/kitchen Combo,<br>Eat-in Kitchen |
| Year Built:        | 2024                          |              |                                                  |                                         |
| Subdivision:       | Doctor's Creek<br>Subdivision |              |                                                  |                                         |
| Listing Type:      | For Sale                      |              |                                                  |                                         |
| Elementary School: | Long County                   |              |                                                  |                                         |
| Middle School:     | Long County Middle            |              |                                                  |                                         |
| High School:       | Long County High              |              |                                                  |                                         |
| Property Status:   | Active                        |              |                                                  |                                         |
| Address Map        |                               | -            |                                                  |                                         |
| Latitude:          | N31° 47' 45''                 |              |                                                  |                                         |
| Longitude:         | W82° 19' 28''                 |              |                                                  |                                         |
|                    |                               |              |                                                  |                                         |