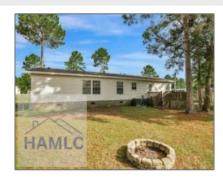

# 110 Willow Lane NE, Ludowici, Long, Georgia, United States 31316

1,792 Sqft - 110 Willow Lane NE, Ludowici, Long, Georgia, United States 31316

#### \$187,000 Price: 9 Rooms: Bedrooms: 4 2 Bathrooms: 0 Half Bathrooms: Square Footage: 1,792 Sqft Year Built: 2005 Subdivision: Huckleberry Listing Type: For Sale **Property Status:** Active