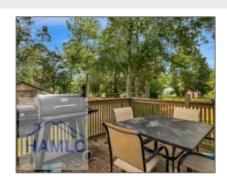

# 110 Willow Lane NE, Ludowici, Long, Georgia, United States 31316

1,792 Sqft - 110 Willow Lane NE, Ludowici, Long, Georgia, United States 31316

#### \$187,000 Price: 9 Rooms: Bedrooms: 4 2 Bathrooms: 0 Half Bathrooms: Square Footage: 1,792 Sqft Year Built: 2005 Subdivision: Huckleberry Listing Type: For Sale **Property Status:** Active