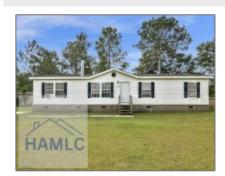

# 110 Willow Lane NE, Ludowici, Long, Georgia, United States 31316

1,792 Sqft - 110 Willow Lane NE, Ludowici, Long, Georgia, United States 31316

#### \$187,000 Price: 9 Rooms: Bedrooms: 4 2 Bathrooms: 0 Half Bathrooms: Square Footage: 1,792 Sqft Year Built: 2005 Subdivision: Huckleberry Listing Type: For Sale **Property Status:** Active