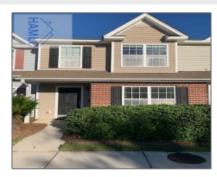

## 148 Sonata Circle, Pooler, Georgia 31322

1,354 Sqft - 148 Sonata Circle, Pooler, Chatham, Georgia, United States 31322

## Basic Details

| Price:           | \$259,000      |
|------------------|----------------|
| Rooms:           | 5              |
| Bedrooms:        | 2              |
| Bathrooms:       | 2              |
| Half Bathrooms:  | 1              |
| Square Footage:  | 1,354 Sqft     |
| Year Built:      | 2007           |
| Subdivision:     | Harmony Townes |
| Listing Type:    | For Sale       |
| Property Status: | Active         |

## Features

| $\sqrt{}$ | Style:            | Townhome                                |
|-----------|-------------------|-----------------------------------------|
| $\sqrt{}$ | Construct/Siding: | Vinyl Siding                            |
| $\sqrt{}$ | Roof:             | Shingle                                 |
| $\sqrt{}$ | Car Storage:      | Parking Spaces, Assigned                |
| $\sqrt{}$ | Dining:           | Dining/kitchen Combo,<br>Eat-in Kitchen |