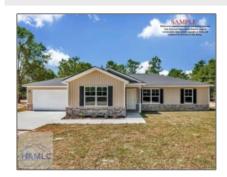

## 72 Kalynne Way NE, Ludowici, Georgia 31316

1,505 Sqft - 72 Kalynne Way NE, Ludowici, Long, Georgia, United States 31316

Dining/kitchen Combo

| Basic |  |
|-------|--|
|       |  |
|       |  |
|       |  |

## Features

Dining:

| $\sqrt{}$    | Style:                | One Story                              |
|--------------|-----------------------|----------------------------------------|
| $\checkmark$ | Construct/Siding:     | Vinyl Siding, Brick, Shake<br>Siding   |
| $\sqrt{}$    | Roof:                 | Shingle                                |
| $\sqrt{}$    | Car Storage:          | Garage Door Opener, Two<br>Car, Garage |
| √            | Exterior<br>Features: | Columns                                |