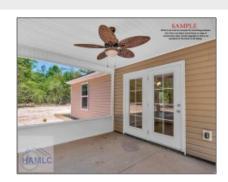

## 72 Kalynne Way NE, Ludowici, Georgia 31316

1,505 Sqft - 72 Kalynne Way NE, Ludowici, Long, Georgia, United States 31316

Dining/kitchen Combo

| Basic |  |
|-------|--|
|       |  |
|       |  |
|       |  |

## Features

Dining:

| $\sqrt{}$    | Style:                | One Story                              |
|--------------|-----------------------|----------------------------------------|
| $\checkmark$ | Construct/Siding:     | Vinyl Siding, Brick, Shake<br>Siding   |
| $\sqrt{}$    | Roof:                 | Shingle                                |
| $\sqrt{}$    | Car Storage:          | Garage Door Opener, Two<br>Car, Garage |
| √            | Exterior<br>Features: | Columns                                |