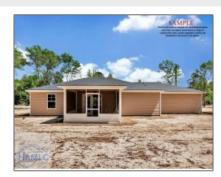

## 72 Kalynne Way NE, Ludowici, Georgia 31316

1,505 Sqft - 72 Kalynne Way NE, Ludowici, Long, Georgia, United States 31316

Dining/kitchen Combo

| Basic |  |
|-------|--|
|       |  |
|       |  |
|       |  |

## Features

Dining:

| $\sqrt{}$    | Style:                | One Story                              |
|--------------|-----------------------|----------------------------------------|
| $\checkmark$ | Construct/Siding:     | Vinyl Siding, Brick, Shake<br>Siding   |
| $\sqrt{}$    | Roof:                 | Shingle                                |
| $\sqrt{}$    | Car Storage:          | Garage Door Opener, Two<br>Car, Garage |
| √            | Exterior<br>Features: | Columns                                |