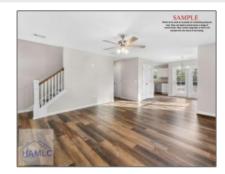

## 38 Kalynne Way NE, Ludowici, Georgia 31316 1,853 Sqft - 38 Kalynne Way NE, Ludowici, Long, Georgia, United States 31316

| Basic Details                  |                    | Fea          | tures                                                                                   |                                        |
|--------------------------------|--------------------|--------------|-----------------------------------------------------------------------------------------|----------------------------------------|
| Price:                         | \$298,000          | $\checkmark$ | Style:                                                                                  | Two Story                              |
| Rooms:<br>Bedrooms:            | 7 4                |              | Construct/Siding:<br>Roof:                                                              | Vinyl Siding, Brick<br>Shingle         |
| Bathrooms:<br>Half Bathrooms:  | 2                  | $\checkmark$ | <ul> <li>✓ Car Storage:</li> <li>✓ Exterior<br/>Features:</li> <li>✓ Dining:</li> </ul> | Garage Door Opener, Two<br>Car, Garage |
| Square Footage:<br>Year Built: | 1,853 Sqft<br>2024 | ~            |                                                                                         | Columns                                |
| Subdivision:                   | The Crossing       | V            |                                                                                         | Dining/living Combo                    |
| Listing Type:                  | For Sale           |              |                                                                                         |                                        |
| Property Status:               | Active             |              |                                                                                         |                                        |
| Address Map                    |                    | -            |                                                                                         |                                        |
| Latitude:                      | N31° 51' 45.4''    |              |                                                                                         |                                        |
| Longitude:                     | W82° 13' 41.2''    |              |                                                                                         |                                        |