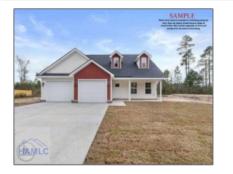

## 38 Kalynne Way NE, Ludowici, Georgia 31316 1,853 Sqft - 38 Kalynne Way NE, Ludowici, Long, Georgia, United States 31316

| Basic Details                  |                    | Fea          | tures                                                                                   |                                        |
|--------------------------------|--------------------|--------------|-----------------------------------------------------------------------------------------|----------------------------------------|
| Price:                         | \$298,000          | $\checkmark$ | Style:                                                                                  | Two Story                              |
| Rooms:<br>Bedrooms:            | 7 4                |              | Construct/Siding:<br>Roof:                                                              | Vinyl Siding, Brick<br>Shingle         |
| Bathrooms:<br>Half Bathrooms:  | 2                  | $\checkmark$ | <ul> <li>✓ Car Storage:</li> <li>✓ Exterior<br/>Features:</li> <li>✓ Dining:</li> </ul> | Garage Door Opener, Two<br>Car, Garage |
| Square Footage:<br>Year Built: | 1,853 Sqft<br>2024 | ~            |                                                                                         | Columns                                |
| Subdivision:                   | The Crossing       | V            |                                                                                         | Dining/living Combo                    |
| Listing Type:                  | For Sale           |              |                                                                                         |                                        |
| Property Status:               | Active             |              |                                                                                         |                                        |
| Address Map                    |                    | -            |                                                                                         |                                        |
| Latitude:                      | N31° 51' 45.4''    |              |                                                                                         |                                        |
| Longitude:                     | W82° 13' 41.2''    |              |                                                                                         |                                        |