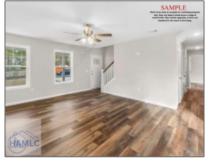

## 38 Kalynne Way NE, Ludowici, Georgia 31316 1,853 Sqft - 38 Kalynne Way NE, Ludowici, Long, Georgia, United States 31316

| Basic Details                  |                    | Fea          | tures                                                                                   |                                        |
|--------------------------------|--------------------|--------------|-----------------------------------------------------------------------------------------|----------------------------------------|
| Price:                         | \$298,000          | $\checkmark$ | Style:                                                                                  | Two Story                              |
| Rooms:<br>Bedrooms:            | 7 4                |              | Construct/Siding:<br>Roof:                                                              | Vinyl Siding, Brick<br>Shingle         |
| Bathrooms:<br>Half Bathrooms:  | 2                  | $\checkmark$ | <ul> <li>✓ Car Storage:</li> <li>✓ Exterior<br/>Features:</li> <li>✓ Dining:</li> </ul> | Garage Door Opener, Two<br>Car, Garage |
| Square Footage:<br>Year Built: | 1,853 Sqft<br>2024 | ~            |                                                                                         | Columns                                |
| Subdivision:                   | The Crossing       | V            |                                                                                         | Dining/living Combo                    |
| Listing Type:                  | For Sale           |              |                                                                                         |                                        |
| Property Status:               | Active             |              |                                                                                         |                                        |
| Address Map                    |                    | -            |                                                                                         |                                        |
| Latitude:                      | N31° 51' 45.4''    |              |                                                                                         |                                        |
| Longitude:                     | W82° 13' 41.2''    |              |                                                                                         |                                        |