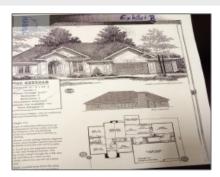

## 0 E.B. Cooper Highway, Riceboro, Georgia 31323

2,007 Sqft - 0 E.B. Cooper Highway, Riceboro, Liberty, Georgia, United States 31323

| Basic Details | Features |
|---------------|----------|
|               |          |

| Price:           | \$450,000  | $\sqrt{}$ | Style:                | Ranch, One Story,   |
|------------------|------------|-----------|-----------------------|---------------------|
| Lot Size:        | 0.50 Acre  |           |                       | Contemporary        |
| Rooms:           | 6          | $\sqrt{}$ | Construct/Siding:     | Brick               |
| Bedrooms:        | 3          | $\sqrt{}$ | Roof:                 | Shingle             |
| Bathrooms:       | 2          | $\sqrt{}$ | Car Storage:          | Garage Door Opener, |
| Half Bathrooms:  | 0          |           |                       | Garage, 3+ Car      |
| Square Footage:  | 2,007 Sqft | $\sqrt{}$ | Exterior<br>Features: | See Remarks         |
| Year Built:      | 2024       | $\sqrt{}$ | FireplaceLocation :   | Other               |
| Subdivision:     | Minor      | $\sqrt{}$ | Dining:               | Formal Dining Room  |
| Listing Type:    | For Sale   |           |                       | J                   |
| Property Status: | Active     |           |                       |                     |
|                  |            |           |                       |                     |