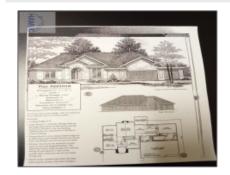

## 0 E.B. Cooper Highway, Riceboro, Georgia 31323

2,007 Sqft - 0 E.B. Cooper Highway, Riceboro, Liberty, Georgia, United States 31323

| Basic Details | Features |
|---------------|----------|
|               |          |

| Price:           | \$450,000  | $\sqrt{}$ | Style:                | Ranch, One Story,   |
|------------------|------------|-----------|-----------------------|---------------------|
| Lot Size:        | 0.50 Acre  |           |                       | Contemporary        |
| Rooms:           | 6          | $\sqrt{}$ | Construct/Siding:     | Brick               |
| Bedrooms:        | 3          | $\sqrt{}$ | Roof:                 | Shingle             |
| Bathrooms:       | 2          | $\sqrt{}$ | Car Storage:          | Garage Door Opener, |
| Half Bathrooms:  | 0          |           |                       | Garage, 3+ Car      |
| Square Footage:  | 2,007 Sqft | $\sqrt{}$ | Exterior<br>Features: | See Remarks         |
| Year Built:      | 2024       | $\sqrt{}$ | FireplaceLocation :   | Other               |
| Subdivision:     | Minor      | $\sqrt{}$ | Dining:               | Formal Dining Room  |
| Listing Type:    | For Sale   |           |                       | J                   |
| Property Status: | Active     |           |                       |                     |
|                  |            |           |                       |                     |