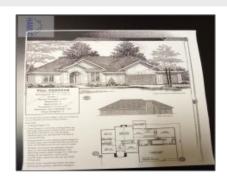

## 0 E.B. Cooper Highway, Riceboro, Georgia 31323

2,007 Sqft - 0 E.B. Cooper Highway, Riceboro, Liberty, Georgia, United States 31323

| Basic Details | Features |
|---------------|----------|
|               |          |

| Price:           | \$450,000  | $\sqrt{}$ | Style:                | Ranch, One Story,   |
|------------------|------------|-----------|-----------------------|---------------------|
| Lot Size:        | 0.50 Acre  |           |                       | Contemporary        |
| Rooms:           | 6          | $\sqrt{}$ | Construct/Siding:     | Brick               |
| Bedrooms:        | 3          | $\sqrt{}$ | Roof:                 | Shingle             |
| Bathrooms:       | 2          | $\sqrt{}$ | Car Storage:          | Garage Door Opener, |
| Half Bathrooms:  | 0          |           |                       | Garage, 3+ Car      |
| Square Footage:  | 2,007 Sqft | $\sqrt{}$ | Exterior<br>Features: | See Remarks         |
| Year Built:      | 2024       | $\sqrt{}$ | FireplaceLocation :   | Other               |
| Subdivision:     | Minor      | $\sqrt{}$ | Dining:               | Formal Dining Room  |
| Listing Type:    | For Sale   |           |                       | J                   |
| Property Status: | Active     |           |                       |                     |
|                  |            |           |                       |                     |