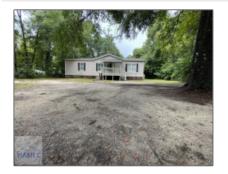

## 188 Sierra Road, Jesup, Georgia 31545

1,440 Sqft - 188 Sierra Road, Jesup, Wayne, Georgia, United States 31545

## **Basic Details**

| Basic Details    |                   | Features                                     |
|------------------|-------------------|----------------------------------------------|
| Price:           | \$189,000         | √ Style: Mobile Home                         |
| Rooms:           | 7                 | ✓ Construct/Siding: Vinyl Siding             |
| Bedrooms:        | 3                 | ✓ Roof: Asbestos Shingle                     |
| Bathrooms:       | 2                 | Asbestos Simigre                             |
| Half Bathrooms:  | 0                 |                                              |
| Square Footage:  | 1,440 Sqft        | ✓ Exterior See Remarks   Features: Features: |
| Year Built:      | 2010              | √ Dining: Dining/kitchen Combo               |
| Subdivision:     | NONE              |                                              |
| Listing Type:    | For Sale          |                                              |
| High School:     | Wayne County High |                                              |
| Property Status: | Active            |                                              |
| Address Map      |                   | -                                            |
| Latitude:        | N31° 40' 33.8''   |                                              |
| Longitude:       | W82° 8' 27''      |                                              |