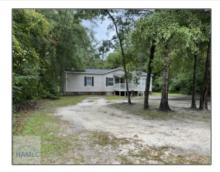

## 188 Sierra Road, Jesup, Georgia 31545

1,440 Sqft - 188 Sierra Road, Jesup, Wayne, Georgia, United States 31545

## **Basic Details**

| Basic Details    |                   | Features                                     |
|------------------|-------------------|----------------------------------------------|
| Price:           | \$189,000         | √ Style: Mobile Home                         |
| Rooms:           | 7                 | ✓ Construct/Siding: Vinyl Siding             |
| Bedrooms:        | 3                 | ✓ Roof: Asbestos Shingle                     |
| Bathrooms:       | 2                 | Asbestos Simigre                             |
| Half Bathrooms:  | 0                 |                                              |
| Square Footage:  | 1,440 Sqft        | ✓ Exterior See Remarks   Features: Features: |
| Year Built:      | 2010              | √ Dining: Dining/kitchen Combo               |
| Subdivision:     | NONE              |                                              |
| Listing Type:    | For Sale          |                                              |
| High School:     | Wayne County High |                                              |
| Property Status: | Active            |                                              |
| Address Map      |                   | -                                            |
| Latitude:        | N31° 40' 33.8''   |                                              |
| Longitude:       | W82° 8' 27''      |                                              |