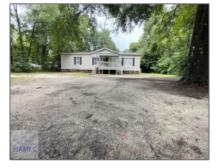

## 188 Sierra Road, Jesup, Georgia 31545

1,440 Sqft - 188 Sierra Road, Jesup, Wayne, Georgia, United States 31545

## **Basic Details**

| Basic Details    |                   | Features                                     |
|------------------|-------------------|----------------------------------------------|
| Price:           | \$189,000         | √ Style: Mobile Home                         |
| Rooms:           | 7                 | ✓ Construct/Siding: Vinyl Siding             |
| Bedrooms:        | 3                 | ✓ Roof: Asbestos Shingle                     |
| Bathrooms:       | 2                 | Asbestos Simigre                             |
| Half Bathrooms:  | 0                 |                                              |
| Square Footage:  | 1,440 Sqft        | ✓ Exterior See Remarks   Features: Features: |
| Year Built:      | 2010              | √ Dining: Dining/kitchen Combo               |
| Subdivision:     | NONE              |                                              |
| Listing Type:    | For Sale          |                                              |
| High School:     | Wayne County High |                                              |
| Property Status: | Active            |                                              |
| Address Map      |                   | -                                            |
| Latitude:        | N31° 40' 33.8''   |                                              |
| Longitude:       | W82° 8' 27''      |                                              |