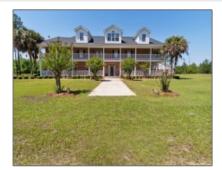

## 538 Presley Road, Ludowici, Georgia 31316 15,000 Sqft - 538 Presley Road, Ludowici, Long, Georgia, United States 31316

| Basic Details            | F     | Feat                    | ures               |                          |
|--------------------------|-------|-------------------------|--------------------|--------------------------|
| Price: \$1,800,          | 000   |                         | Style:             | Two Story, Traditional   |
| Lot Size: 12.05 A        | Acre  |                         | Construct/Siding:  | Brick                    |
| Rooms:                   | 23    |                         | Roof:              | Asbestos Shingle         |
| Bedrooms:                | 10    | √ Car Storage:          | -                  |                          |
| Bathrooms:               | 9     | v                       |                    | Carport, Driveway, Paved |
| Half Bathrooms:          | 1     | ✓ Exterior<br>Features: | Balcony            |                          |
| Square Footage: 15,000 S | Sqft  | $\checkmark$            | Fence:             | Other                    |
| Year Built: 2            | 001   | $\checkmark$            | FireplaceLocation  | Living Room              |
| Subdivision: NC          | DNE   | √ Dining:               | Formal Dining Room |                          |
| Listing Type: For S      | Sale  |                         |                    |                          |
| Property Status: Ac      | tive  |                         |                    |                          |
| Address Map              | -     |                         |                    |                          |
| Latitude: N31° 43' 55    | 5.4'' |                         |                    |                          |
| Longitude: W82° 15' 28   | 8.6'' |                         |                    |                          |