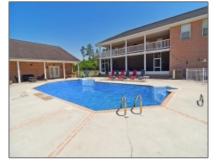

## 538 Presley Road, Ludowici, Georgia 31316 15,000 Sqft - 538 Presley Road, Ludowici, Long, Georgia, United States 31316

| Basic Details            | F     | Feat                    | ures               |                          |
|--------------------------|-------|-------------------------|--------------------|--------------------------|
| Price: \$1,800,          | 000   |                         | Style:             | Two Story, Traditional   |
| Lot Size: 12.05 A        | Acre  |                         | Construct/Siding:  | Brick                    |
| Rooms:                   | 23    |                         | Roof:              | Asbestos Shingle         |
| Bedrooms:                | 10    | √ Car Storage:          | -                  |                          |
| Bathrooms:               | 9     | v                       |                    | Carport, Driveway, Paved |
| Half Bathrooms:          | 1     | ✓ Exterior<br>Features: | Balcony            |                          |
| Square Footage: 15,000 S | Sqft  | $\checkmark$            | Fence:             | Other                    |
| Year Built: 2            | 001   | $\checkmark$            | FireplaceLocation  | Living Room              |
| Subdivision: NC          | DNE   | √ Dining:               | Formal Dining Room |                          |
| Listing Type: For S      | Sale  |                         |                    |                          |
| Property Status: Ac      | tive  |                         |                    |                          |
| Address Map              | -     |                         |                    |                          |
| Latitude: N31° 43' 55    | 5.4'' |                         |                    |                          |
| Longitude: W82° 15' 28   | 8.6'' |                         |                    |                          |