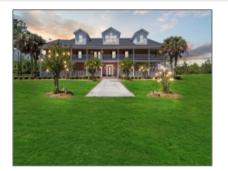

## 538 Presley Road, Ludowici, Georgia 31316 15,000 Sqft - 538 Presley Road, Ludowici, Long, Georgia, United States 31316

| Basic Details            | F     | Feat                    | ures               |                          |
|--------------------------|-------|-------------------------|--------------------|--------------------------|
| Price: \$1,800,          | 000   |                         | Style:             | Two Story, Traditional   |
| Lot Size: 12.05 A        | Acre  |                         | Construct/Siding:  | Brick                    |
| Rooms:                   | 23    |                         | Roof:              | Asbestos Shingle         |
| Bedrooms:                | 10    | √ Car Storage:          | -                  |                          |
| Bathrooms:               | 9     | v                       |                    | Carport, Driveway, Paved |
| Half Bathrooms:          | 1     | ✓ Exterior<br>Features: | Balcony            |                          |
| Square Footage: 15,000 S | Sqft  | $\checkmark$            | Fence:             | Other                    |
| Year Built: 2            | 001   | $\checkmark$            | FireplaceLocation  | Living Room              |
| Subdivision: NC          | DNE   | √ Dining:               | Formal Dining Room |                          |
| Listing Type: For S      | Sale  |                         |                    |                          |
| Property Status: Ac      | tive  |                         |                    |                          |
| Address Map              | -     |                         |                    |                          |
| Latitude: N31° 43' 55    | 5.4'' |                         |                    |                          |
| Longitude: W82° 15' 28   | 8.6'' |                         |                    |                          |