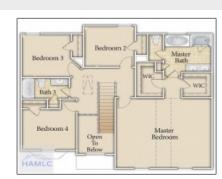

#### Price: \$298,325 Lot Size: 0.18 Acre Rooms: 11 Bedrooms: 4 Bathrooms: 2 1 Half Bathrooms: Square Footage: 2,002 Sqft Year Built: 2024 Subdivision: The Glen at 15 West For Sale Listing Type: Elementary School: Waldo Pafford Elementary Middle School: Snelson Golden Middle High School: **Bradwell Institute Property Status:** Active