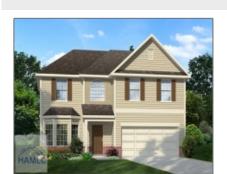

# 230 Glendale Lane, Hinesville, Liberty, Georgia, United States 31313

2,002 Sqft - 230 Glendale Lane, Hinesville, Liberty, Georgia, United States 31313

#### Price: \$298,325 Lot Size: 0.18 Acre Rooms: 11 Bedrooms: 4 Bathrooms: 2 1 Half Bathrooms: Square Footage: 2,002 Sqft Year Built: 2024 Subdivision: The Glen at 15 West For Sale Listing Type: Elementary School: Waldo Pafford Elementary Middle School: Snelson Golden Middle High School: **Bradwell Institute Property Status:** Active

#### **Features**

| $\sqrt{}$ | Style:                | Two Story, Traditional       |
|-----------|-----------------------|------------------------------|
| $\sqrt{}$ | Construct/Siding:     | Vinyl Siding                 |
| $\sqrt{}$ | Roof:                 | Shingle                      |
| $\sqrt{}$ | Car Storage:          | Attached, Two Car,<br>Garage |
| $\sqrt{}$ | Exterior<br>Features: | See Remarks, Other           |
| $\sqrt{}$ | FireplaceLocation :   | Family Room, Electric        |
| $\sqrt{}$ | Dining:               | Formal Dining Room           |