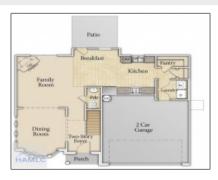

#### Price: \$298,325 Lot Size: 0.18 Acre Rooms: 11 Bedrooms: 4 Bathrooms: 2 1 Half Bathrooms: Square Footage: 2,002 Sqft Year Built: 2024 Subdivision: The Glen at 15 West For Sale Listing Type: Elementary School: Waldo Pafford Elementary Middle School: Snelson Golden Middle High School: **Bradwell Institute Property Status:** Active

#### **Features**

| $\sqrt{}$ | Style:                | Two Story, Traditional       |
|-----------|-----------------------|------------------------------|
| $\sqrt{}$ | Construct/Siding:     | Vinyl Siding                 |
| $\sqrt{}$ | Roof:                 | Shingle                      |
| $\sqrt{}$ | Car Storage:          | Attached, Two Car,<br>Garage |
| $\sqrt{}$ | Exterior<br>Features: | See Remarks, Other           |
| $\sqrt{}$ | FireplaceLocation :   | Family Room, Electric        |
| $\sqrt{}$ | Dining:               | Formal Dining Room           |