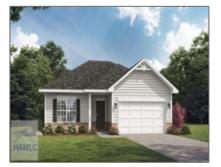

## 242 Glendale Lane, Hinesville, Liberty, Georgia, United States 31313

1,380 Sqft - 242 Glendale Lane, Hinesville, Liberty, Georgia, United States 31313

| Basic Details      |                             | Feat         | tures                                            |                              |
|--------------------|-----------------------------|--------------|--------------------------------------------------|------------------------------|
| Price:             | \$264,825                   | $\checkmark$ | Style:                                           | One Story, Traditional       |
| Lot Size:          | 0.16 Acre                   |              | Construct/Siding:                                | Vinyl Siding                 |
| Rooms:             | 10                          |              | Roof:                                            | Shingle                      |
| Bedrooms:          | 3                           | _/           | Car Storage:<br>Exterior<br>Features:<br>Dining: | Attached, Two Car,<br>Garage |
| Bathrooms:         | 2                           | V            |                                                  |                              |
| Half Bathrooms:    | 0                           |              |                                                  | See Remarks, Other           |
| Square Footage:    | 1,380 Sqft                  |              |                                                  | Dining/kitchen Combo         |
| Year Built:        | 2024                        |              | J                                                | Dining/kitchen Combo         |
| Subdivision:       | The Glen at 15 West         |              |                                                  |                              |
| Listing Type:      | For Sale                    |              |                                                  |                              |
| Elementary School: | Waldo Pafford<br>Elementary |              |                                                  |                              |
| Middle School:     | Snelson Golden<br>Middle    |              |                                                  |                              |
| High School:       | Bradwell Institute          |              |                                                  |                              |
| Property Status:   | Active                      |              |                                                  |                              |
| Address Map        |                             | -            |                                                  |                              |
| Latitude:          | N31° 50' 23.4''             |              |                                                  |                              |
| Longitude:         | W82° 20' 49.7''             |              |                                                  |                              |