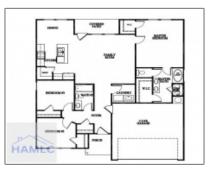

## 242 Glendale Lane, Hinesville, Liberty, Georgia, United States 31313

1,380 Sqft - 242 Glendale Lane, Hinesville, Liberty, Georgia, United States 31313

| Basic Details      |                             | Feat         | tures                                            |                              |
|--------------------|-----------------------------|--------------|--------------------------------------------------|------------------------------|
| Price:             | \$264,825                   | $\checkmark$ | Style:                                           | One Story, Traditional       |
| Lot Size:          | 0.16 Acre                   |              | Construct/Siding:                                | Vinyl Siding                 |
| Rooms:             | 10                          |              | Roof:                                            | Shingle                      |
| Bedrooms:          | 3                           | _/           | Car Storage:<br>Exterior<br>Features:<br>Dining: | Attached, Two Car,<br>Garage |
| Bathrooms:         | 2                           | V            |                                                  |                              |
| Half Bathrooms:    | 0                           |              |                                                  | See Remarks, Other           |
| Square Footage:    | 1,380 Sqft                  |              |                                                  | Dining/kitchen Combo         |
| Year Built:        | 2024                        |              | J                                                | Dining/kitchen Combo         |
| Subdivision:       | The Glen at 15 West         |              |                                                  |                              |
| Listing Type:      | For Sale                    |              |                                                  |                              |
| Elementary School: | Waldo Pafford<br>Elementary |              |                                                  |                              |
| Middle School:     | Snelson Golden<br>Middle    |              |                                                  |                              |
| High School:       | Bradwell Institute          |              |                                                  |                              |
| Property Status:   | Active                      |              |                                                  |                              |
| Address Map        |                             | -            |                                                  |                              |
| Latitude:          | N31° 50' 23.4''             |              |                                                  |                              |
| Longitude:         | W82° 20' 49.7''             |              |                                                  |                              |