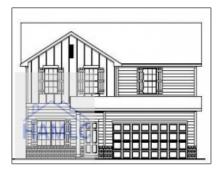

## 64 Doctor's Creek Road NE, Ludowici, Georgia 31316 2,151 Sqft - 64 Doctor's Creek Road NE, Ludowici, Long, Georgia, United States 31316

## Features

| Style:                 | Two Story, Traditional       |
|------------------------|------------------------------|
| Construct/Siding:      | Vinyl Siding, Brick          |
| Roof:                  | Shingle                      |
| Car Storage:           | Attached, Two Car,<br>Garage |
| Exterior<br>Features:  | See Remarks, Other           |
| FireplaceLocation<br>: | Family Room, Electric        |
| Dining:                | Eat-in Kitchen               |