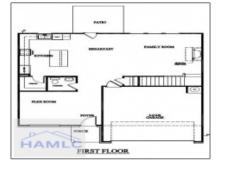

## **Basic Details**

| \$300,525                     |                                                                                                                                                                                                                                                                                                                                                       |
|-------------------------------|-------------------------------------------------------------------------------------------------------------------------------------------------------------------------------------------------------------------------------------------------------------------------------------------------------------------------------------------------------|
| 2.40 Acre                     |                                                                                                                                                                                                                                                                                                                                                       |
| 10                            |                                                                                                                                                                                                                                                                                                                                                       |
| 4                             | /                                                                                                                                                                                                                                                                                                                                                     |
| 2                             | V                                                                                                                                                                                                                                                                                                                                                     |
| 1                             |                                                                                                                                                                                                                                                                                                                                                       |
| 2,151 Sqft                    | 2/                                                                                                                                                                                                                                                                                                                                                    |
| 2024                          | v                                                                                                                                                                                                                                                                                                                                                     |
| Doctor's Creek<br>Subdivision |                                                                                                                                                                                                                                                                                                                                                       |
| For Sale                      |                                                                                                                                                                                                                                                                                                                                                       |
| Long County                   |                                                                                                                                                                                                                                                                                                                                                       |
| Long County Middle            |                                                                                                                                                                                                                                                                                                                                                       |
| Long County High              |                                                                                                                                                                                                                                                                                                                                                       |
| Active                        |                                                                                                                                                                                                                                                                                                                                                       |
|                               | -                                                                                                                                                                                                                                                                                                                                                     |
| N31° 45' 30.2''               |                                                                                                                                                                                                                                                                                                                                                       |
| W82° 11' 19.6''               |                                                                                                                                                                                                                                                                                                                                                       |
|                               | 2.40 Acre     10     4     2     1     2     1     2     1     2     1     2     1     2     2     1     2     2     2     2     2     2     2     2     2     2     2     2     2     2     2     2     2     2     2     2     2     2     2     2     2     2     2     2     2     3     2     2     3     2     2     2     2     2     2    2 2 |

## Features

| Style:                 | Two Story, Traditional       |
|------------------------|------------------------------|
| Construct/Siding:      | Vinyl Siding, Brick          |
| Roof:                  | Shingle                      |
| Car Storage:           | Attached, Two Car,<br>Garage |
| Exterior<br>Features:  | See Remarks, Other           |
| FireplaceLocation<br>: | Family Room, Electric        |
| Dining:                | Eat-in Kitchen               |