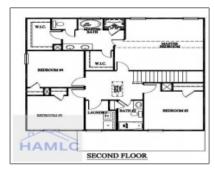

## **Basic Details**

| \$300,525                     |                                                                                                                                                                                                                                                                                                                                                       |
|-------------------------------|-------------------------------------------------------------------------------------------------------------------------------------------------------------------------------------------------------------------------------------------------------------------------------------------------------------------------------------------------------|
| 2.40 Acre                     |                                                                                                                                                                                                                                                                                                                                                       |
| 10                            |                                                                                                                                                                                                                                                                                                                                                       |
| 4                             | /                                                                                                                                                                                                                                                                                                                                                     |
| 2                             | V                                                                                                                                                                                                                                                                                                                                                     |
| 1                             |                                                                                                                                                                                                                                                                                                                                                       |
| 2,151 Sqft                    | 2/                                                                                                                                                                                                                                                                                                                                                    |
| 2024                          | v                                                                                                                                                                                                                                                                                                                                                     |
| Doctor's Creek<br>Subdivision |                                                                                                                                                                                                                                                                                                                                                       |
| For Sale                      |                                                                                                                                                                                                                                                                                                                                                       |
| Long County                   |                                                                                                                                                                                                                                                                                                                                                       |
| Long County Middle            |                                                                                                                                                                                                                                                                                                                                                       |
| Long County High              |                                                                                                                                                                                                                                                                                                                                                       |
| Active                        |                                                                                                                                                                                                                                                                                                                                                       |
|                               | -                                                                                                                                                                                                                                                                                                                                                     |
| N31° 45' 30.2''               |                                                                                                                                                                                                                                                                                                                                                       |
| W82° 11' 19.6''               |                                                                                                                                                                                                                                                                                                                                                       |
|                               | 2.40 Acre     10     4     2     1     2     1     2     1     2     1     2     1     2     2     1     2     2     2     2     2     2     2     2     2     2     2     2     2     2     2     2     2     2     2     2     2     2     2     2     2     2     2     2     2     3     2     2     3     2     2     2     2     2     2    2 2 |