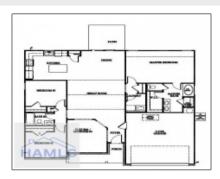

## 143 Doctor's Creek Road NE, Ludowici, Georgia 31316

1,620 Sqft - 143 Doctor's Creek Road NE, Ludowici, Long, Georgia, United States 31316

| Basic |  |  |
|-------|--|--|
|       |  |  |
|       |  |  |
|       |  |  |

## Price: \$279,995 Lot Size: 0.53 Acre Rooms: 10 Bedrooms: 4 Bathrooms: 2 0 Half Bathrooms: 1,620 Sqft Square Footage: Year Built: 2024 Subdivision: Doctor's Creek Subdivision For Sale Listing Type: **Elementary School:** Long County Long County Middle Middle School: Long County High High School:

## **Features**

| $\sqrt{}$ | Style:                | One Story, Traditional       |
|-----------|-----------------------|------------------------------|
| $\sqrt{}$ | Construct/Siding:     | Vinyl Siding                 |
| $\sqrt{}$ | Roof:                 | Shingle                      |
| $\sqrt{}$ | Car Storage:          | Attached, Two Car,<br>Garage |
| $\sqrt{}$ | Exterior<br>Features: | See Remarks, Other           |
| $\sqrt{}$ | Dining:               | Dining/kitchen Combo         |