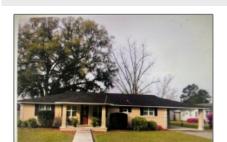

# 202 Wasdin Street, Screven, Wayne, Georgia, United States 31560

1,958 Sqft - 202 Wasdin Street, Screven, Wayne, Georgia, United States 31560

Dining/kitchen Combo

### **Basic Details**

| 2 4 5 1 5 5 4 4 4 4 4 4 4 4 4 4 4 4 4 4 4 |            |
|-------------------------------------------|------------|
| Price:                                    | \$275,000  |
| Lot Size:                                 | 0.70 Acre  |
| Rooms:                                    | 7          |
| Bedrooms:                                 | 4          |
| Bathrooms:                                | 2          |
| Half Bathrooms:                           | 0          |
| Square Footage:                           | 1,958 Sqft |
| Year Built:                               | 1960       |
| Subdivision:                              | NONE       |
| Listing Type:                             | For Sale   |
| Property Status:                          | Active     |

### **Features**

| $\sqrt{}$ | Style:                | Ranch                                   |
|-----------|-----------------------|-----------------------------------------|
| $\sqrt{}$ | Construct/Siding:     | Stucco                                  |
| $\sqrt{}$ | Roof:                 | Asbestos Shingle                        |
| $\sqrt{}$ | Car Storage:          | Two Car, Workshop In<br>Garage, One Car |
| $\sqrt{}$ | Exterior<br>Features: | See Remarks, Storage,<br>Outbuilding(s) |
| $\sqrt{}$ | Fence:                | Back Yard, Chain Link                   |
| $\sqrt{}$ | Dining:               | Dining/kitchen Combo                    |