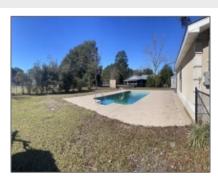

### **Features**

| $\sqrt{}$ | Style:                | Ranch                                   |
|-----------|-----------------------|-----------------------------------------|
| $\sqrt{}$ | Construct/Siding:     | Stucco                                  |
| $\sqrt{}$ | Roof:                 | Asbestos Shingle                        |
| $\sqrt{}$ | Car Storage:          | Two Car, Workshop In<br>Garage, One Car |
| $\sqrt{}$ | Exterior<br>Features: | See Remarks, Storage,<br>Outbuilding(s) |
| $\sqrt{}$ | Fence:                | Back Yard, Chain Link                   |
| $\sqrt{}$ | Dining:               | Dining/kitchen Combo                    |