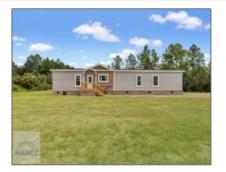

967 Lee Place Road NE, Ludowici, Long, Georgia, United States 31316 2,432 Sqft - 967 Lee Place Road NE, Ludowici, Long, Georgia, United States 31316

## **Basic Details**

| Basic Details    |                    | Features      |
|------------------|--------------------|---------------|
| Price:           | \$360,000          | √ Style:      |
| Lot Size:        | 3.31 Acre          | √ Const       |
| Rooms:           | 8                  | -/ Roof:      |
| Bedrooms:        | 4                  |               |
| Bathrooms:       | 2                  | → Car S       |
| Half Bathrooms:  | 0                  | √ Firepl<br>: |
| Square Footage:  | 2,432 Sqft         | √ Dining      |
| Year Built:      | 2024               |               |
| Subdivision:     | NONE               |               |
| Listing Type:    | For Sale           |               |
| Middle School:   | Long County Middle |               |
| High School:     | Long County High   |               |
| Property Status: | Active             |               |
| Address Map      |                    | -             |
| Latitude:        | N31° 47' 20.9''    |               |