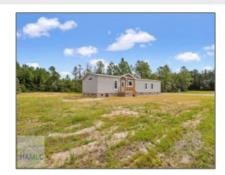

967 Lee Place Road NE, Ludowici, Long, Georgia, United States 31316 2,432 Sqft - 967 Lee Place Road NE, Ludowici, Long, Georgia, United States 31316

## **Basic Details**

| Basic Details    |                    | Features      |
|------------------|--------------------|---------------|
| Price:           | \$360,000          | √ Style:      |
| Lot Size:        | 3.31 Acre          | √ Const       |
| Rooms:           | 8                  | -/ Roof:      |
| Bedrooms:        | 4                  |               |
| Bathrooms:       | 2                  | → Car S       |
| Half Bathrooms:  | 0                  | √ Firepl<br>: |
| Square Footage:  | 2,432 Sqft         | √ Dining      |
| Year Built:      | 2024               |               |
| Subdivision:     | NONE               |               |
| Listing Type:    | For Sale           |               |
| Middle School:   | Long County Middle |               |
| High School:     | Long County High   |               |
| Property Status: | Active             |               |
| Address Map      |                    | -             |
| Latitude:        | N31° 47' 20.9''    |               |