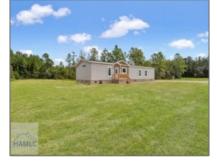

967 Lee Place Road NE, Ludowici, Long, Georgia, United States 31316 2,432 Sqft - 967 Lee Place Road NE, Ludowici, Long, Georgia, United States 31316

## **Basic Details**

| Basic Details    |                    | Features      |
|------------------|--------------------|---------------|
| Price:           | \$360,000          | √ Style:      |
| Lot Size:        | 3.31 Acre          | √ Const       |
| Rooms:           | 8                  | -/ Roof:      |
| Bedrooms:        | 4                  |               |
| Bathrooms:       | 2                  | → Car S       |
| Half Bathrooms:  | 0                  | √ Firepl<br>: |
| Square Footage:  | 2,432 Sqft         | √ Dining      |
| Year Built:      | 2024               |               |
| Subdivision:     | NONE               |               |
| Listing Type:    | For Sale           |               |
| Middle School:   | Long County Middle |               |
| High School:     | Long County High   |               |
| Property Status: | Active             |               |
| Address Map      |                    | -             |
| Latitude:        | N31° 47' 20.9''    |               |