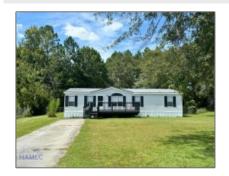

## 253 Cheryl Court, Ludowici, Long, Georgia, United States 31316

1,568 Sqft - 253 Cheryl Court, Ludowici, Long, Georgia, United States 31316

| Basic |  |  |
|-------|--|--|
|       |  |  |
|       |  |  |
|       |  |  |

| Price:             | \$181,000          |  |
|--------------------|--------------------|--|
| Lot Size:          | 0.60 Acre          |  |
| Rooms:             | 8                  |  |
| Bedrooms:          | 3                  |  |
| Bathrooms:         | 2                  |  |
| Half Bathrooms:    | 0                  |  |
| Square Footage:    | 1,568 Sqft         |  |
| Year Built:        | 2003               |  |
| Subdivision:       | Persimmon Estates  |  |
| Listing Type:      | For Sale           |  |
| Elementary School: | Smiley Elementary  |  |
| Middle School:     | Long County Middle |  |
| High School:       | Long County High   |  |