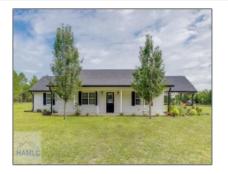

## 1243 Airport Road, Sylvania, Georgia 30467 1,414 Sqft - 1243 Airport Road, Sylvania, Screven, Georgia, United States 30467

| Basic Details      |                    | Feat         | tures                                                                             |                                              |
|--------------------|--------------------|--------------|-----------------------------------------------------------------------------------|----------------------------------------------|
| Price:             | \$367,000          |              | Style:                                                                            | Ranch, Traditional                           |
| Rooms:             | 7                  |              | Construct/Siding:                                                                 | Vinyl Siding                                 |
| Bedrooms:          | 3                  |              | Roof:                                                                             | Shingle                                      |
| Bathrooms:         | 2                  | 1            | <ul> <li>Car Storage:</li> <li>Exterior<br/>Features:</li> <li>Dining:</li> </ul> | -                                            |
| Half Bathrooms:    | 1                  | v            |                                                                                   | Attached, Carport, One<br>Car                |
| Square Footage:    | 1,414 Sqft         | $\checkmark$ |                                                                                   | Outbuilding(s)                               |
| Year Built:        | 1996               | ~            |                                                                                   | Dining/kitchen Combo,<br>Dining/living Combo |
| Subdivision:       | No Subdivision     |              |                                                                                   |                                              |
| Listing Type:      | For Sale           |              |                                                                                   |                                              |
| Elementary School: | Screven Elementary |              |                                                                                   |                                              |
| Middle School:     | Screven            |              |                                                                                   |                                              |
| High School:       | screven            |              |                                                                                   |                                              |
| Property Status:   | Active Contingent  |              |                                                                                   |                                              |
| Address Map        |                    | -            |                                                                                   |                                              |
| Latitude:          | N32° 39' 46.9''    |              |                                                                                   |                                              |
| Longitude:         | W82° 24' 15.9''    |              |                                                                                   |                                              |
|                    |                    |              |                                                                                   |                                              |