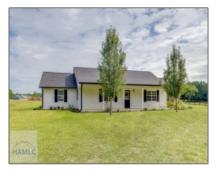

## 1243 Airport Road, Sylvania, Georgia 30467 1,414 Sqft - 1243 Airport Road, Sylvania, Screven, Georgia, United States 30467

| Basic Details      |                    | Feat         | tures                                                                             |                                              |
|--------------------|--------------------|--------------|-----------------------------------------------------------------------------------|----------------------------------------------|
| Price:             | \$367,000          |              | Style:                                                                            | Ranch, Traditional                           |
| Rooms:             | 7                  |              | Construct/Siding:                                                                 | Vinyl Siding                                 |
| Bedrooms:          | 3                  |              | Roof:                                                                             | Shingle                                      |
| Bathrooms:         | 2                  | 1            | <ul> <li>Car Storage:</li> <li>Exterior<br/>Features:</li> <li>Dining:</li> </ul> | -                                            |
| Half Bathrooms:    | 1                  | v            |                                                                                   | Attached, Carport, One<br>Car                |
| Square Footage:    | 1,414 Sqft         | $\checkmark$ |                                                                                   | Outbuilding(s)                               |
| Year Built:        | 1996               | ~            |                                                                                   | Dining/kitchen Combo,<br>Dining/living Combo |
| Subdivision:       | No Subdivision     |              |                                                                                   |                                              |
| Listing Type:      | For Sale           |              |                                                                                   |                                              |
| Elementary School: | Screven Elementary |              |                                                                                   |                                              |
| Middle School:     | Screven            |              |                                                                                   |                                              |
| High School:       | screven            |              |                                                                                   |                                              |
| Property Status:   | Active Contingent  |              |                                                                                   |                                              |
| Address Map        |                    | -            |                                                                                   |                                              |
| Latitude:          | N32° 39' 46.9''    |              |                                                                                   |                                              |
| Longitude:         | W82° 24' 15.9''    |              |                                                                                   |                                              |
|                    |                    |              |                                                                                   |                                              |