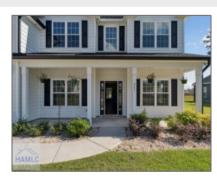

## 661 Timberland Circle, Richmond Hill, BRYAN, Georgia, United States 31

3,339 Sqft - 661 Timberland Circle, Richmond Hill, BRYAN, Georgia, United States 31324

## **Basic Details**

| Price:             | \$564,999             |  |
|--------------------|-----------------------|--|
| Rooms:             | 9                     |  |
| Bedrooms:          | 5                     |  |
| Bathrooms:         | 4                     |  |
| Half Bathrooms:    | 0                     |  |
| Square Footage:    | 3,339 Sqft            |  |
| Year Built:        | 2022                  |  |
| Subdivision:       | Woodland Trail        |  |
| Listing Type:      | For Sale              |  |
| Elementary School: | McAllister Elementary |  |
| Middle School:     | Richmond Hill Middle  |  |
| High School:       | Richmond Hill High    |  |
| Property Status:   | Active                |  |