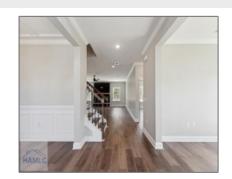

## 661 Timberland Circle, Richmond Hill, BRYAN, Georgia, United States 31

3,339 Sqft - 661 Timberland Circle, Richmond Hill, BRYAN, Georgia, United States 31324

## **Basic Details**

| Price:             | \$564,999             |  |
|--------------------|-----------------------|--|
| Rooms:             | 9                     |  |
| Bedrooms:          | 5                     |  |
| Bathrooms:         | 4                     |  |
| Half Bathrooms:    | 0                     |  |
| Square Footage:    | 3,339 Sqft            |  |
| Year Built:        | 2022                  |  |
| Subdivision:       | Woodland Trail        |  |
| Listing Type:      | For Sale              |  |
| Elementary School: | McAllister Elementary |  |
| Middle School:     | Richmond Hill Middle  |  |
| High School:       | Richmond Hill High    |  |
| Property Status:   | Active                |  |