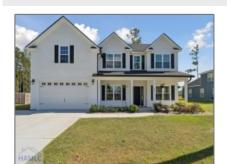

## 661 Timberland Circle, Richmond Hill, BRYAN, Georgia, United States 31

3,339 Sqft - 661 Timberland Circle, Richmond Hill, BRYAN, Georgia, United States 31324

## **Basic Details**

| Price:             | \$564,999             |  |
|--------------------|-----------------------|--|
| Rooms:             | 9                     |  |
| Bedrooms:          | 5                     |  |
| Bathrooms:         | 4                     |  |
| Half Bathrooms:    | 0                     |  |
| Square Footage:    | 3,339 Sqft            |  |
| Year Built:        | 2022                  |  |
| Subdivision:       | Woodland Trail        |  |
| Listing Type:      | For Sale              |  |
| Elementary School: | McAllister Elementary |  |
| Middle School:     | Richmond Hill Middle  |  |
| High School:       | Richmond Hill High    |  |
| Property Status:   | Active                |  |