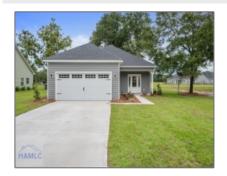

## 31 Ennis Road, Pembroke, BRYAN, Georgia, United States 31321

1,600 Sqft - 31 Ennis Road, Pembroke, BRYAN, Georgia, United States 31321

## **Basic Details**

| \$335,000      |                                                                 |
|----------------|-----------------------------------------------------------------|
| 0.40 Acre      |                                                                 |
| 10             |                                                                 |
| 4              |                                                                 |
| 2              |                                                                 |
| 0              |                                                                 |
| 1,600 Sqft     |                                                                 |
| 2024           |                                                                 |
| Pembroke Pines |                                                                 |
| For Sale       |                                                                 |
| Active         |                                                                 |
|                | 0.40 Acre  10  4  2  0 1,600 Sqft  2024 Pembroke Pines For Sale |

## Features

| $\sqrt{}$ | Style:                | Ranch, Traditional           |
|-----------|-----------------------|------------------------------|
| $\sqrt{}$ | Construct/Siding:     | Vinyl Siding                 |
| $\sqrt{}$ | Roof:                 | Shingle                      |
| $\sqrt{}$ | Car Storage:          | Attached, Two Car,<br>Garage |
| $\sqrt{}$ | Exterior<br>Features: | See Remarks                  |
| √         | Dining:               | Dining/kitchen Combo         |