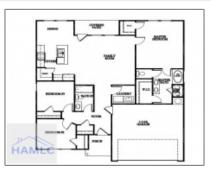

## 131 Renwick Loop, Hinesville, Liberty, Georgia, United States 31313

1,380 Sqft - 131 Renwick Loop, Hinesville, Liberty, Georgia, United States 31313

| Basic Details      |                             | Fea | tures                            |                              |
|--------------------|-----------------------------|-----|----------------------------------|------------------------------|
| Price:             | \$263,650                   |     | Style:                           | One Story, Traditional       |
| Lot Size:          | 0.17 Acre                   |     | √ Construct/Siding:              | Vinyl Siding                 |
| Rooms:             | 10                          | ~   | Roof:                            | Shingle                      |
| Bedrooms:          | 3                           | /   | Car Storage:                     | Attached, Two Car,<br>Garage |
| Bathrooms:         | 2                           | V   |                                  |                              |
| Half Bathrooms:    | 0                           |     | Exterior<br>Features:<br>Dining: | See Remarks, Other           |
| Square Footage:    | 1,380 Sqft                  |     |                                  | Dining/kitchen Combo         |
| Year Built:        | 2024                        |     | 5                                | Dinnig/kitchen Combo         |
| Subdivision:       | The Glen at 15 West         |     |                                  |                              |
| Listing Type:      | For Sale                    |     |                                  |                              |
| Elementary School: | Waldo Pafford<br>Elementary |     |                                  |                              |
| Middle School:     | Snelson Golden<br>Middle    |     |                                  |                              |
| High School:       | Bradwell Institute          |     |                                  |                              |
| Property Status:   | Active                      |     |                                  |                              |
| Address Map        |                             | -   |                                  |                              |
| Latitude:          | N31° 50' 21.9''             |     |                                  |                              |
| Longitude:         | W82° 20' 49.8''             |     |                                  |                              |