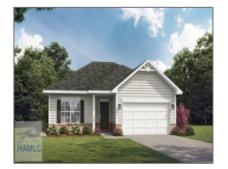

## 131 Renwick Loop, Hinesville, Liberty, Georgia, United States 31313

1,380 Sqft - 131 Renwick Loop, Hinesville, Liberty, Georgia, United States 31313

| Basic Details      |                             | Fea | tures                            |                              |
|--------------------|-----------------------------|-----|----------------------------------|------------------------------|
| Price:             | \$263,650                   |     | Style:                           | One Story, Traditional       |
| Lot Size:          | 0.17 Acre                   |     | √ Construct/Siding:              | Vinyl Siding                 |
| Rooms:             | 10                          | ~   | Roof:                            | Shingle                      |
| Bedrooms:          | 3                           | /   | Car Storage:                     | Attached, Two Car,<br>Garage |
| Bathrooms:         | 2                           | V   |                                  |                              |
| Half Bathrooms:    | 0                           |     | Exterior<br>Features:<br>Dining: | See Remarks, Other           |
| Square Footage:    | 1,380 Sqft                  |     |                                  | Dining/kitchen Combo         |
| Year Built:        | 2024                        |     | 5                                | Dinnig/kitchen Combo         |
| Subdivision:       | The Glen at 15 West         |     |                                  |                              |
| Listing Type:      | For Sale                    |     |                                  |                              |
| Elementary School: | Waldo Pafford<br>Elementary |     |                                  |                              |
| Middle School:     | Snelson Golden<br>Middle    |     |                                  |                              |
| High School:       | Bradwell Institute          |     |                                  |                              |
| Property Status:   | Active                      |     |                                  |                              |
| Address Map        |                             | -   |                                  |                              |
| Latitude:          | N31° 50' 21.9''             |     |                                  |                              |
| Longitude:         | W82° 20' 49.8''             |     |                                  |                              |