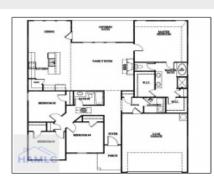

#### Price: \$303,275 Lot Size: 0.21 Acre Rooms: 11 Bedrooms: 4 Bathrooms: 2 0 Half Bathrooms: Square Footage: 1,926 Sqft Year Built: 2024 Subdivision: The Glen at 15 West For Sale Listing Type: Elementary School: Waldo Pafford Elementary Middle School: Snelson Golden Middle High School: **Bradwell Institute**

## **Features**

| $\sqrt{}$ | Style:                | One Story, Traditional                  |
|-----------|-----------------------|-----------------------------------------|
| $\sqrt{}$ | Construct/Siding:     | Vinyl Siding                            |
| $\sqrt{}$ | Roof:                 | Shingle                                 |
| $\sqrt{}$ | Car Storage:          | Attached, Two Car,<br>Garage            |
| $\sqrt{}$ | Exterior<br>Features: | See Remarks                             |
| $\sqrt{}$ | FireplaceLocation :   | Family Room, Electric                   |
| $\sqrt{}$ | Dining:               | Dining/kitchen Combo,<br>Eat-in Kitchen |