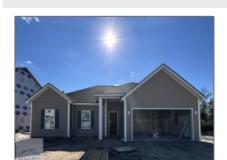

# 217 Glendale Lane, Hinesville, Liberty, Georgia, United States 31313

1,926 Sqft - 217 Glendale Lane, Hinesville, Liberty, Georgia, United States 31313

#### Price: \$303,275 Lot Size: 0.21 Acre Rooms: 11 Bedrooms: 4 Bathrooms: 2 0 Half Bathrooms: Square Footage: 1,926 Sqft Year Built: 2024 Subdivision: The Glen at 15 West For Sale Listing Type: Elementary School: Waldo Pafford Elementary Middle School: Snelson Golden Middle High School: **Bradwell Institute**

## **Features**

| $\sqrt{}$ | Style:                | One Story, Traditional                  |
|-----------|-----------------------|-----------------------------------------|
| $\sqrt{}$ | Construct/Siding:     | Vinyl Siding                            |
| $\sqrt{}$ | Roof:                 | Shingle                                 |
| $\sqrt{}$ | Car Storage:          | Attached, Two Car,<br>Garage            |
| $\sqrt{}$ | Exterior<br>Features: | See Remarks                             |
| $\sqrt{}$ | FireplaceLocation :   | Family Room, Electric                   |
| $\sqrt{}$ | Dining:               | Dining/kitchen Combo,<br>Eat-in Kitchen |