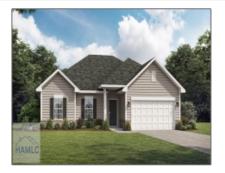

## 121 Doctor's Creek Road NE, Ludowici, Georgia 31316

1,926 Sqft - 121 Doctor's Creek Road NE, Ludowici, Long, Georgia, United States 31316

## **Basic Details**

| Price:             | \$300,925                     |   |
|--------------------|-------------------------------|---|
| Lot Size:          | 0.54 Acre                     |   |
| Rooms:             | 11                            |   |
| Bedrooms:          | 4                             |   |
| Bathrooms:         | 2                             |   |
| Half Bathrooms:    | 0                             |   |
| Square Footage:    | 1,926 Sqft                    |   |
| Year Built:        | 2024                          |   |
| Subdivision:       | Doctor's Creek<br>Subdivision |   |
| Listing Type:      | For Sale                      |   |
| Listing ID:        | 155789                        |   |
| Elementary School: | Long County                   |   |
| Middle School:     | Long County Middle            |   |
| High School:       | Long County High              |   |
| Property Status:   | Active                        |   |
| Address Map        |                               | - |
| Latitude:          | N31° 47' 44.9''               |   |