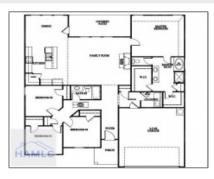

## **Basic Details**

| Price:             | \$300,925                     |   |
|--------------------|-------------------------------|---|
| Lot Size:          | 0.54 Acre                     |   |
| Rooms:             | 11                            |   |
| Bedrooms:          | 4                             |   |
| Bathrooms:         | 2                             |   |
| Half Bathrooms:    | 0                             |   |
| Square Footage:    | 1,926 Sqft                    |   |
| Year Built:        | 2024                          |   |
| Subdivision:       | Doctor's Creek<br>Subdivision |   |
| Listing Type:      | For Sale                      |   |
| Listing ID:        | 155789                        |   |
| Elementary School: | Long County                   |   |
| Middle School:     | Long County Middle            |   |
| High School:       | Long County High              |   |
| Property Status:   | Active                        |   |
| Address Map        |                               | - |
| Latitude:          | N31° 47' 44.9''               |   |

| Style:                | One Story, Traditional                  |  |
|-----------------------|-----------------------------------------|--|
| Construct/Siding:     | Vinyl Siding, Brick                     |  |
| Roof:                 | Shingle                                 |  |
| Car Storage:          | Attached, Two Car,<br>Garage            |  |
| Exterior<br>Features: | See Remarks                             |  |
| FireplaceLocation :   | Family Room, Electric                   |  |
| Dining:               | Dining/kitchen Combo,<br>Eat-in Kitchen |  |