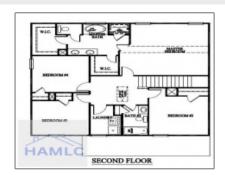

## **Basic Details**

| Price:             | \$299,375                     |  |
|--------------------|-------------------------------|--|
| Lot Size:          | 0.51 Acre                     |  |
| Rooms:             | 10                            |  |
| Bedrooms:          | 4                             |  |
| Bathrooms:         | 2                             |  |
| Half Bathrooms:    | 1                             |  |
| Square Footage:    | 2,151 Sqft                    |  |
| Year Built:        | 2024                          |  |
| Subdivision:       | Doctor's Creek<br>Subdivision |  |
| Listing Type:      | For Sale                      |  |
| Elementary School: | Long County                   |  |
| Middle School:     | Long County Middle            |  |
| High School:       | Long County High              |  |
| Property Status:   | Active                        |  |
|                    |                               |  |

## Features

| $\sqrt{}$ | Style:                | Two Story, Traditional       |
|-----------|-----------------------|------------------------------|
| $\sqrt{}$ | Construct/Siding:     | Vinyl Siding, Brick          |
| $\sqrt{}$ | Roof:                 | Shingle                      |
| $\sqrt{}$ | Car Storage:          | Attached, Two Car,<br>Garage |
| $\sqrt{}$ | Exterior<br>Features: | See Remarks, Other           |
| $\sqrt{}$ | FireplaceLocation :   | Family Room, Electric        |
| √         | Dining:               | Eat-in Kitchen               |