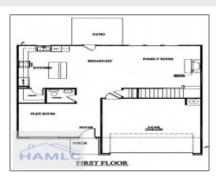

## **Basic Details**

| Price:             | \$299,375                     |  |
|--------------------|-------------------------------|--|
| Lot Size:          | 0.51 Acre                     |  |
| Rooms:             | 10                            |  |
| Bedrooms:          | 4                             |  |
| Bathrooms:         | 2                             |  |
| Half Bathrooms:    | 1                             |  |
| Square Footage:    | 2,151 Sqft                    |  |
| Year Built:        | 2024                          |  |
| Subdivision:       | Doctor's Creek<br>Subdivision |  |
| Listing Type:      | For Sale                      |  |
| Elementary School: | Long County                   |  |
| Middle School:     | Long County Middle            |  |
| High School:       | Long County High              |  |
| Property Status:   | Active                        |  |
|                    |                               |  |

## Features

| $\sqrt{}$ | Style:                | Two Story, Traditional       |
|-----------|-----------------------|------------------------------|
| $\sqrt{}$ | Construct/Siding:     | Vinyl Siding, Brick          |
| $\sqrt{}$ | Roof:                 | Shingle                      |
| $\sqrt{}$ | Car Storage:          | Attached, Two Car,<br>Garage |
| $\sqrt{}$ | Exterior<br>Features: | See Remarks, Other           |
| $\sqrt{}$ | FireplaceLocation :   | Family Room, Electric        |
| √         | Dining:               | Eat-in Kitchen               |