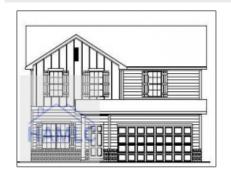

## 311 Deerfield Drive NE, Ludowici, Georgia 31316

2,151 Sqft - 311 Deerfield Drive NE, Ludowici, Long, Georgia, United States 31316

## Features

| $\sqrt{}$ | Style:                | Two Story, Traditional       |
|-----------|-----------------------|------------------------------|
| $\sqrt{}$ | Construct/Siding:     | Vinyl Siding, Brick          |
| $\sqrt{}$ | Roof:                 | Shingle                      |
| $\sqrt{}$ | Car Storage:          | Attached, Two Car,<br>Garage |
| $\sqrt{}$ | Exterior<br>Features: | See Remarks, Other           |
| $\sqrt{}$ | FireplaceLocation :   | Family Room, Electric        |
| √         | Dining:               | Eat-in Kitchen               |