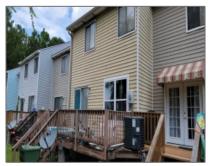

## 912 Pineland Avenue, Hinesville, Liberty, Georgia, United States 31313

## **Basic Details**

| Price:           | \$149,900              |  |
|------------------|------------------------|--|
| Rooms:           | 5                      |  |
| Bedrooms:        | 3                      |  |
| Bathrooms:       | 2                      |  |
| Half Bathrooms:  | 1                      |  |
| Square Footage:  | 1,428 Sqft             |  |
| Year Built:      | 1992                   |  |
| Subdivision:     | Ravenwood<br>Townhomes |  |
| Listing Type:    | For Sale               |  |
| High School:     | Bradwell Institute     |  |
| Property Status: | Active                 |  |

## **Features**

| $\sqrt{}$ | Style:                | Townhome                   |
|-----------|-----------------------|----------------------------|
| $\sqrt{}$ | Construct/Siding:     | Vinyl Siding, Metal Siding |
| $\sqrt{}$ | Roof:                 | Shingle                    |
| $\sqrt{}$ | Car Storage:          | Parking Spaces             |
| $\sqrt{}$ | Exterior<br>Features: | Renovated                  |
| $\sqrt{}$ | Dining:               | Dining/living Combo        |