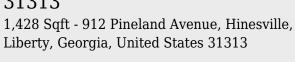

## 912 Pineland Avenue, Hinesville, Liberty, Georgia, United States 31313

## **Basic Details**

| Price:           | \$149,900              |  |
|------------------|------------------------|--|
| Rooms:           | 5                      |  |
| Bedrooms:        | 3                      |  |
| Bathrooms:       | 2                      |  |
| Half Bathrooms:  | 1                      |  |
| Square Footage:  | 1,428 Sqft             |  |
| Year Built:      | 1992                   |  |
| Subdivision:     | Ravenwood<br>Townhomes |  |
| Listing Type:    | For Sale               |  |
| High School:     | Bradwell Institute     |  |
| Property Status: | Active                 |  |

## **Features**

| $\sqrt{}$ | Style:                | Townhome                   |
|-----------|-----------------------|----------------------------|
| $\sqrt{}$ | Construct/Siding:     | Vinyl Siding, Metal Siding |
| $\sqrt{}$ | Roof:                 | Shingle                    |
| $\sqrt{}$ | Car Storage:          | Parking Spaces             |
| $\sqrt{}$ | Exterior<br>Features: | Renovated                  |
| $\sqrt{}$ | Dining:               | Dining/living Combo        |