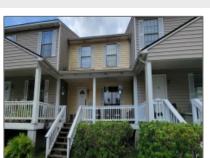

## 912 Pineland Avenue, Hinesville, Liberty, Georgia, United States 31313

## **Basic Details**

| Price:           | \$149,900              |  |
|------------------|------------------------|--|
| Rooms:           | 5                      |  |
| Bedrooms:        | 3                      |  |
| Bathrooms:       | 2                      |  |
| Half Bathrooms:  | 1                      |  |
| Square Footage:  | 1,428 Sqft             |  |
| Year Built:      | 1992                   |  |
| Subdivision:     | Ravenwood<br>Townhomes |  |
| Listing Type:    | For Sale               |  |
| High School:     | Bradwell Institute     |  |
| Property Status: | Active                 |  |

## **Features**

| $\sqrt{}$ | Style:                | Townhome                   |
|-----------|-----------------------|----------------------------|
| $\sqrt{}$ | Construct/Siding:     | Vinyl Siding, Metal Siding |
| $\sqrt{}$ | Roof:                 | Shingle                    |
| $\sqrt{}$ | Car Storage:          | Parking Spaces             |
| $\sqrt{}$ | Exterior<br>Features: | Renovated                  |
| $\sqrt{}$ | Dining:               | Dining/living Combo        |