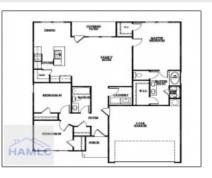

## 150 Doctor's Creek Road NE, Ludowici, Georgia 31316

1,380 Sqft - 150 Doctor's Creek Road NE, Ludowici, Long, Georgia, United States 31316

| Basic Details      |                               | Fea | tures                                                                            |                                         |
|--------------------|-------------------------------|-----|----------------------------------------------------------------------------------|-----------------------------------------|
| Price:             | \$263,150                     |     | Style:                                                                           | One Story, Traditional                  |
| Lot Size:          | 0.57 Acre                     |     | <ul> <li>✓ Construct/Siding:</li> <li>✓ Roof:</li> <li>✓ Car Storage:</li> </ul> | Vinyl Siding, Brick                     |
| Rooms:             | 10                            | ~   |                                                                                  |                                         |
| Bedrooms:          | 3                             | /   |                                                                                  | Shingle                                 |
| Bathrooms:         | 2                             | V   |                                                                                  | Attached, Two Car,<br>Garage            |
| Half Bathrooms:    | 0                             |     | Exterior<br>Features:<br>Dining:                                                 | See Remarks, Other                      |
| Square Footage:    | 1,380 Sqft                    |     |                                                                                  | Dining/kitchen Combo,<br>Eat-in Kitchen |
| Year Built:        | 2024                          |     |                                                                                  |                                         |
| Subdivision:       | Doctor's Creek<br>Subdivision |     |                                                                                  |                                         |
| Listing Type:      | For Sale                      |     |                                                                                  |                                         |
| Listing ID:        | 155783                        |     |                                                                                  |                                         |
| Elementary School: | Long County                   |     |                                                                                  |                                         |
| Middle School:     | Long County Middle            |     |                                                                                  |                                         |
| High School:       | Long County High              |     |                                                                                  |                                         |
| Property Status:   | Active                        |     |                                                                                  |                                         |
| Address Map        |                               | -   |                                                                                  |                                         |
| Latitude:          | N31° 47' 45.2''               |     |                                                                                  |                                         |
| Longitude:         | W82° 19' 28.3''               |     |                                                                                  |                                         |