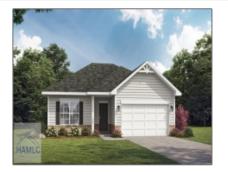

## 150 Doctor's Creek Road NE, Ludowici, Georgia 31316

1,380 Sqft - 150 Doctor's Creek Road NE, Ludowici, Long, Georgia, United States 31316

| Basic Details      |                               | Fea | tures                                                                            |                                         |
|--------------------|-------------------------------|-----|----------------------------------------------------------------------------------|-----------------------------------------|
| Price:             | \$263,150                     |     | Style:                                                                           | One Story, Traditional                  |
| Lot Size:          | 0.57 Acre                     |     | <ul> <li>✓ Construct/Siding:</li> <li>✓ Roof:</li> <li>✓ Car Storage:</li> </ul> | Vinyl Siding, Brick                     |
| Rooms:             | 10                            | ~   |                                                                                  |                                         |
| Bedrooms:          | 3                             | /   |                                                                                  | Shingle                                 |
| Bathrooms:         | 2                             | V   |                                                                                  | Attached, Two Car,<br>Garage            |
| Half Bathrooms:    | 0                             |     | Exterior<br>Features:<br>Dining:                                                 | See Remarks, Other                      |
| Square Footage:    | 1,380 Sqft                    |     |                                                                                  | Dining/kitchen Combo,<br>Eat-in Kitchen |
| Year Built:        | 2024                          |     |                                                                                  |                                         |
| Subdivision:       | Doctor's Creek<br>Subdivision |     |                                                                                  |                                         |
| Listing Type:      | For Sale                      |     |                                                                                  |                                         |
| Listing ID:        | 155783                        |     |                                                                                  |                                         |
| Elementary School: | Long County                   |     |                                                                                  |                                         |
| Middle School:     | Long County Middle            |     |                                                                                  |                                         |
| High School:       | Long County High              |     |                                                                                  |                                         |
| Property Status:   | Active                        |     |                                                                                  |                                         |
| Address Map        |                               | -   |                                                                                  |                                         |
| Latitude:          | N31° 47' 45.2''               |     |                                                                                  |                                         |
| Longitude:         | W82° 19' 28.3''               |     |                                                                                  |                                         |