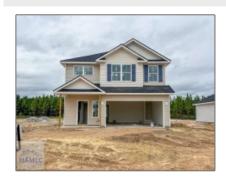

# 149 Franklin Tree Drive NE, Ludowici, Georgia 31316

1,666 Sqft - 149 Franklin Tree Drive NE, Ludowici, Long, Georgia, United States 31316

#### \$267,500 Price: 7 Rooms: 3 Bedrooms: 2 Bathrooms: Half Bathrooms: 1 Square Footage: 1,666 Sqft Year Built: 2024 Subdivision: Paxton Hill Listing Type: For Sale Listing ID: 155781 **Property Status:** Active

### Features

| $\sqrt{}$ | Style:                | Two Story, Traditional       |
|-----------|-----------------------|------------------------------|
| $\sqrt{}$ | Construct/Siding:     | Vinyl Siding                 |
| $\sqrt{}$ | Roof:                 | Shingle                      |
| $\sqrt{}$ | Car Storage:          | Attached, Two Car,<br>Garage |
| $\sqrt{}$ | Exterior<br>Features: | See Remarks                  |
| $\sqrt{}$ | Dining:               | Dining/living Combo          |