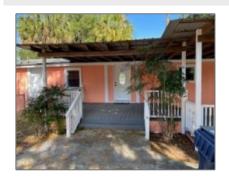

## 1217 Hickory Bluff Drive, Waverly, Georgia 31565

1,728 Sqft - 1217 Hickory Bluff Drive, Waverly, Camden, Georgia, United States 31565

## **Basic Details**

| Price:          | \$204,900     |  |
|-----------------|---------------|--|
| Lot Size:       | 0.26 Acre     |  |
| Rooms:          | 6             |  |
| Bedrooms:       | 3             |  |
| Bathrooms:      | 2             |  |
| Half Bathrooms: | 0             |  |
| Square Footage: | 1,728 Sqft    |  |
| Year Built:     | 1982          |  |
| Subdivision:    | Hickory Bluff |  |
| Listing Type:   | For Sale      |  |
| High School:    | CAMDEN COUNTY |  |