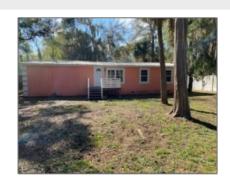

## 1217 Hickory Bluff Drive, Waverly, Georgia 31565

1,728 Sqft - 1217 Hickory Bluff Drive, Waverly, Camden, Georgia, United States 31565

## **Basic Details**

| Price:          | \$204,900     |  |
|-----------------|---------------|--|
| Lot Size:       | 0.26 Acre     |  |
| Rooms:          | 6             |  |
| Bedrooms:       | 3             |  |
| Bathrooms:      | 2             |  |
| Half Bathrooms: | 0             |  |
| Square Footage: | 1,728 Sqft    |  |
| Year Built:     | 1982          |  |
| Subdivision:    | Hickory Bluff |  |
| Listing Type:   | For Sale      |  |
| High School:    | CAMDEN COUNTY |  |