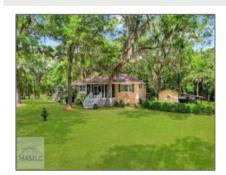

## 1378 Juniper Lane SW, Townsend, McIntosh, Georgia, United States 31331

2,328 Sqft - 1378 Juniper Lane SW, Townsend, McIntosh, Georgia, United States 31331

| Basic | <b>Details</b> |
|-------|----------------|

| Price:             | \$600,000                  |
|--------------------|----------------------------|
| Rooms:             | 6                          |
| Bedrooms:          | 3                          |
| Bathrooms:         | 2                          |
| Half Bathrooms:    | 1                          |
| Square Footage:    | 2,328 Sqft                 |
| Year Built:        | 2001                       |
| Subdivision:       | NONE                       |
| Listing Type:      | For Sale                   |
| Elementary School: | Todd Grant<br>Elementary   |
| Middle School:     | McIntosh County            |
| High School:       | McIntosh County<br>Academy |
| Property Status:   | Active                     |

## Features

| $\sqrt{}$ | Style:                | Two Story, Low Country  |
|-----------|-----------------------|-------------------------|
| $\sqrt{}$ | Construct/Siding:     | Composite               |
| $\sqrt{}$ | Roof:                 | Metal                   |
| $\sqrt{}$ | Car Storage:          | Carport, Garage         |
| $\sqrt{}$ | Exterior<br>Features: | Storage, Outbuilding(s) |
| $\sqrt{}$ | Fence:                | Chain Link              |
| $\sqrt{}$ | FireplaceLocation :   | Living Room, Electric   |
| $\sqrt{}$ | Dining:               | Dining/kitchen Combo    |