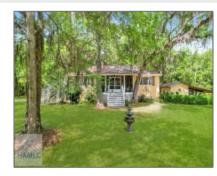

## 1378 Juniper Lane SW, Townsend, McIntosh, Georgia, United States 31331

2,328 Sqft - 1378 Juniper Lane SW, Townsend, McIntosh, Georgia, United States 31331

| Basic | <b>Details</b> |
|-------|----------------|

| Price:             | \$600,000                  |
|--------------------|----------------------------|
| Rooms:             | 6                          |
| Bedrooms:          | 3                          |
| Bathrooms:         | 2                          |
| Half Bathrooms:    | 1                          |
| Square Footage:    | 2,328 Sqft                 |
| Year Built:        | 2001                       |
| Subdivision:       | NONE                       |
| Listing Type:      | For Sale                   |
| Elementary School: | Todd Grant<br>Elementary   |
| Middle School:     | McIntosh County            |
| High School:       | McIntosh County<br>Academy |
| Property Status:   | Active                     |

## Features

| $\sqrt{}$ | Style:                | Two Story, Low Country  |
|-----------|-----------------------|-------------------------|
| $\sqrt{}$ | Construct/Siding:     | Composite               |
| $\sqrt{}$ | Roof:                 | Metal                   |
| $\sqrt{}$ | Car Storage:          | Carport, Garage         |
| $\sqrt{}$ | Exterior<br>Features: | Storage, Outbuilding(s) |
| $\sqrt{}$ | Fence:                | Chain Link              |
| $\sqrt{}$ | FireplaceLocation :   | Living Room, Electric   |
| $\sqrt{}$ | Dining:               | Dining/kitchen Combo    |