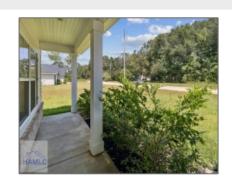

## 455 Bluff Road, Jesup, Wayne, Georgia, United States 31545

1,525 Sqft - 455 Bluff Road, Jesup, Wayne, Georgia, United States 31545

## **Basic Details**

| Price:           | \$245,000    |
|------------------|--------------|
| Rooms:           | 8            |
| Bedrooms:        | 3            |
| Bathrooms:       | 2            |
| Half Bathrooms:  | 0            |
| Square Footage:  | 1,525 Sqft   |
| Year Built:      | 2021         |
| Subdivision:     | Linden Acres |
| Listing Type:    | For Sale     |
| Property Status: | Active       |

## Features

| $\sqrt{}$ | Style:            | Ranch              |
|-----------|-------------------|--------------------|
| $\sqrt{}$ | Construct/Siding: | Vinyl Siding       |
| $\sqrt{}$ | Roof:             | Shingle            |
| $\sqrt{}$ | Car Storage:      | Garage             |
| $\sqrt{}$ | Dining:           | Formal Dining Room |