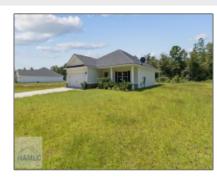

## 455 Bluff Road, Jesup, Wayne, Georgia, United States 31545

1,525 Sqft - 455 Bluff Road, Jesup, Wayne, Georgia, United States 31545

## **Basic Details**

| Price:           | \$245,000    |
|------------------|--------------|
| Rooms:           | 8            |
| Bedrooms:        | 3            |
| Bathrooms:       | 2            |
| Half Bathrooms:  | 0            |
| Square Footage:  | 1,525 Sqft   |
| Year Built:      | 2021         |
| Subdivision:     | Linden Acres |
| Listing Type:    | For Sale     |
| Property Status: | Active       |

## Features

| $\sqrt{}$ | Style:            | Ranch              |
|-----------|-------------------|--------------------|
| $\sqrt{}$ | Construct/Siding: | Vinyl Siding       |
| $\sqrt{}$ | Roof:             | Shingle            |
| $\sqrt{}$ | Car Storage:      | Garage             |
| $\sqrt{}$ | Dining:           | Formal Dining Room |