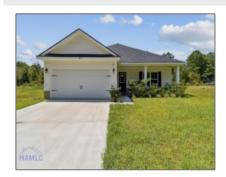

## 455 Bluff Road, Jesup, Wayne, Georgia, United States 31545

1,525 Sqft - 455 Bluff Road, Jesup, Wayne, Georgia, United States 31545

## **Basic Details**

| Price:           | \$245,000    |
|------------------|--------------|
| Rooms:           | 8            |
| Bedrooms:        | 3            |
| Bathrooms:       | 2            |
| Half Bathrooms:  | 0            |
| Square Footage:  | 1,525 Sqft   |
| Year Built:      | 2021         |
| Subdivision:     | Linden Acres |
| Listing Type:    | For Sale     |
| Property Status: | Active       |

## Features

| $\sqrt{}$ | Style:            | Ranch              |
|-----------|-------------------|--------------------|
| $\sqrt{}$ | Construct/Siding: | Vinyl Siding       |
| $\sqrt{}$ | Roof:             | Shingle            |
| $\sqrt{}$ | Car Storage:      | Garage             |
| $\sqrt{}$ | Dining:           | Formal Dining Room |