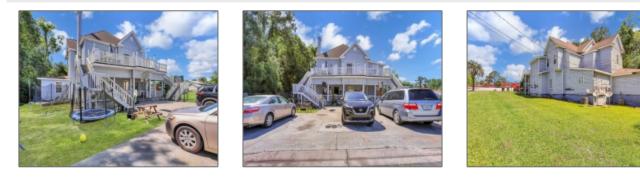

## 202 Franklin Street, Waycross, Ware, Georgia, United States 31501 4,272 Sqft - 202 Franklin Street, Waycross, Ware, Georgia, United States 31501

| Basic Details    |                 | Feat         | tures                                                           |                       |
|------------------|-----------------|--------------|-----------------------------------------------------------------|-----------------------|
| Price:           | \$260,000       | $\checkmark$ | Style:                                                          | Multi-family Dwelling |
| Lot Size:        | 0.71 Acre       | $\checkmark$ | Construct/Siding:<br>Car Storage:<br>Dining:<br>Cooling System: | Other                 |
| Rooms:           | 0               |              |                                                                 | 6-10 Spaces           |
| Bedrooms:        | 0               | 1            |                                                                 | -                     |
| Bathrooms:       | 0               | V            |                                                                 | Real Estate Only      |
| Half Bathrooms:  | 0               | $\checkmark$ |                                                                 | Central Air           |
| Square Footage:  | 4,272 Sqft      |              |                                                                 |                       |
| Year Built:      | 1935            |              |                                                                 |                       |
| Subdivision:     | No Subdivision  |              |                                                                 |                       |
| Listing Type:    | For Sale        |              |                                                                 |                       |
| Property Status: | Active          |              |                                                                 |                       |
| Address Map      |                 | -            |                                                                 |                       |
| Latitude:        | N31° 12' 49.1'' |              |                                                                 |                       |
| Longitude:       | W83° 38' 56.7'' |              |                                                                 |                       |
|                  |                 |              |                                                                 |                       |