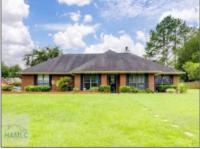

## 1131 Montclair Drive, Hinesville,Liberty, Georgia, United States3131

2,093 Sqft - 1131 Montclair Drive, Hinesville, Liberty, Georgia, United States 31313

## Features

| Price:             | \$290,000                | $\checkmark$ | Style:                         | Ranch, Traditional           |
|--------------------|--------------------------|--------------|--------------------------------|------------------------------|
| Rooms:             | 6                        |              | Construct/Siding:              | Brick                        |
| Bedrooms:          | 4                        |              | Roof:                          | Shingle                      |
| Bathrooms:         | 2                        | 2/           | Car Storage:                   | ũ                            |
| Half Bathrooms:    | 1                        | v            | our otorago.                   | Attached, Two Car,<br>Garage |
| Square Footage:    | 2,093 Sqft               |              | Exterior                       | Other                        |
| Year Built:        | 2000                     |              | Features:<br>FireplaceLocation | Living Room, Wood            |
| Subdivision:       | Montclair                |              | :                              | Burning                      |
| Listing Type:      | For Sale                 | $\checkmark$ | Dining:                        | Formal Dining Room           |
| Elementary School: | Frank Long<br>Elementary |              |                                |                              |
| Middle School:     | Lewis Frasier Middle     |              |                                |                              |
| High School:       | Liberty County High      |              |                                |                              |
| Property Status:   | Active Contingent        |              |                                |                              |
| Address Map        |                          | -            |                                |                              |
| Latitude:          | N31° 48' 36.8''          |              |                                |                              |
| Longitude:         | W82° 24' 9.9''           |              |                                |                              |