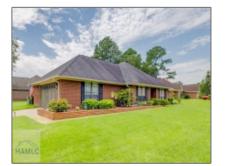

## 1131 Montclair Drive, Hinesville,Liberty, Georgia, United States3131

2,093 Sqft - 1131 Montclair Drive, Hinesville, Liberty, Georgia, United States 31313

## Features

| Price:             | \$290,000                | $\checkmark$ | Style:                         | Ranch, Traditional           |
|--------------------|--------------------------|--------------|--------------------------------|------------------------------|
| Rooms:             | 6                        |              | Construct/Siding:              | Brick                        |
| Bedrooms:          | 4                        |              | Roof:                          | Shingle                      |
| Bathrooms:         | 2                        | 2/           | Car Storage:                   | ũ                            |
| Half Bathrooms:    | 1                        | v            | our otorago.                   | Attached, Two Car,<br>Garage |
| Square Footage:    | 2,093 Sqft               |              | Exterior                       | Other                        |
| Year Built:        | 2000                     |              | Features:<br>FireplaceLocation | Living Room, Wood            |
| Subdivision:       | Montclair                |              | :                              | Burning                      |
| Listing Type:      | For Sale                 | $\checkmark$ | Dining:                        | Formal Dining Room           |
| Elementary School: | Frank Long<br>Elementary |              |                                |                              |
| Middle School:     | Lewis Frasier Middle     |              |                                |                              |
| High School:       | Liberty County High      |              |                                |                              |
| Property Status:   | Active Contingent        |              |                                |                              |
| Address Map        |                          | -            |                                |                              |
| Latitude:          | N31° 48' 36.8''          |              |                                |                              |
| Longitude:         | W82° 24' 9.9''           |              |                                |                              |