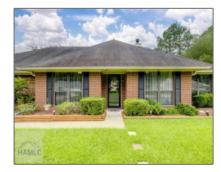

## 1131 Montclair Drive, Hinesville,Liberty, Georgia, United States3131

2,093 Sqft - 1131 Montclair Drive, Hinesville, Liberty, Georgia, United States 31313

## Features

| Price:             | \$290,000                | $\checkmark$ | Style:                         | Ranch, Traditional           |
|--------------------|--------------------------|--------------|--------------------------------|------------------------------|
| Rooms:             | 6                        |              | Construct/Siding:              | Brick                        |
| Bedrooms:          | 4                        |              | Roof:                          | Shingle                      |
| Bathrooms:         | 2                        | 2/           | Car Storage:                   | ũ                            |
| Half Bathrooms:    | 1                        | v            | our otorago.                   | Attached, Two Car,<br>Garage |
| Square Footage:    | 2,093 Sqft               |              | Exterior                       | Other                        |
| Year Built:        | 2000                     |              | Features:<br>FireplaceLocation | Living Room, Wood            |
| Subdivision:       | Montclair                |              | :                              | Burning                      |
| Listing Type:      | For Sale                 | $\checkmark$ | Dining:                        | Formal Dining Room           |
| Elementary School: | Frank Long<br>Elementary |              |                                |                              |
| Middle School:     | Lewis Frasier Middle     |              |                                |                              |
| High School:       | Liberty County High      |              |                                |                              |
| Property Status:   | Active Contingent        |              |                                |                              |
| Address Map        |                          | -            |                                |                              |
| Latitude:          | N31° 48' 36.8''          |              |                                |                              |
| Longitude:         | W82° 24' 9.9''           |              |                                |                              |