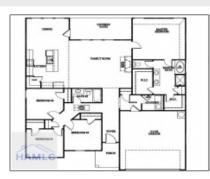

| Price:             | \$301,425                     |  |
|--------------------|-------------------------------|--|
| Lot Size:          | 0.51 Acre                     |  |
| Rooms:             | 10                            |  |
| Bedrooms:          | 4                             |  |
| Bathrooms:         | 2                             |  |
| Half Bathrooms:    | 0                             |  |
| Square Footage:    | 1,926 Sqft                    |  |
| Year Built:        | 2024                          |  |
| Subdivision:       | Doctor's Creek<br>Subdivision |  |
| Listing Type:      | For Sale                      |  |
| Elementary School: | Long County                   |  |
| Middle School:     | Long County Middle            |  |
| High School:       | Long County High              |  |
| Property Status:   | Active                        |  |
|                    |                               |  |

## Features

| $\sqrt{}$ | Style:                | One Story, Traditional                  |
|-----------|-----------------------|-----------------------------------------|
| $\sqrt{}$ | Construct/Siding:     | Vinyl Siding, Brick                     |
| $\sqrt{}$ | Roof:                 | Shingle                                 |
| $\sqrt{}$ | Car Storage:          | Attached, Two Car,<br>Garage            |
| $\sqrt{}$ | Exterior<br>Features: | See Remarks, Other                      |
| $\sqrt{}$ | FireplaceLocation :   | Family Room, Electric                   |
| $\sqrt{}$ | Dining:               | Dining/kitchen Combo,<br>Eat-in Kitchen |
|           |                       |                                         |