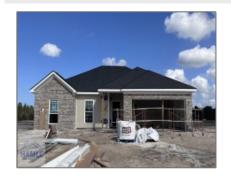

## 254 Deerfield Drive NE, Ludowici,

Long, Georgia, United States 31316 1,926 Sqft - 254 Deerfield Drive NE, Ludowici, Long, Georgia, United States 31316

| Basic |  |  |
|-------|--|--|
|       |  |  |
|       |  |  |
|       |  |  |

## Features

| $\sqrt{}$ | Style:                | One Story, Traditional                  |
|-----------|-----------------------|-----------------------------------------|
| $\sqrt{}$ | Construct/Siding:     | Vinyl Siding, Brick                     |
| $\sqrt{}$ | Roof:                 | Shingle                                 |
| $\sqrt{}$ | Car Storage:          | Attached, Two Car,<br>Garage            |
| $\sqrt{}$ | Exterior<br>Features: | See Remarks, Other                      |
| $\sqrt{}$ | FireplaceLocation :   | Family Room, Electric                   |
| $\sqrt{}$ | Dining:               | Dining/kitchen Combo,<br>Eat-in Kitchen |
|           |                       |                                         |