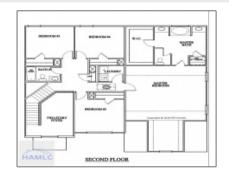

## Price: \$354,375 Lot Size: 0.59 Acre Rooms: 11 5 Bedrooms: Bathrooms: 3 0 Half Bathrooms: Square Footage: 2,813 Sqft Year Built: 2024 Subdivision: Doctor's Creek Subdivision For Sale Listing Type: Elementary School: Long County Middle School: Long County Middle Long County High High School: **Property Status:** Active

## **Features**

| $\sqrt{}$ | Style:                | Two Story, Traditional                |
|-----------|-----------------------|---------------------------------------|
| $\sqrt{}$ | Construct/Siding:     | Brick                                 |
| $\sqrt{}$ | Roof:                 | Shingle                               |
| $\sqrt{}$ | Car Storage:          | Attached, Two Car,<br>Garage          |
| $\sqrt{}$ | Exterior<br>Features: | See Remarks, Other                    |
| $\sqrt{}$ | FireplaceLocation :   | Great Room, Electric                  |
| $\sqrt{}$ | Dining:               | Eat-in Kitchen, Formal<br>Dining Room |
|           |                       |                                       |