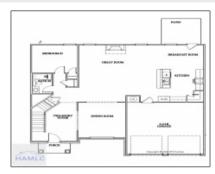

## Price: \$354,375 Lot Size: 0.59 Acre Rooms: 11 5 Bedrooms: Bathrooms: 3 0 Half Bathrooms: Square Footage: 2,813 Sqft Year Built: 2024 Subdivision: Doctor's Creek Subdivision For Sale Listing Type: Elementary School: Long County Middle School: Long County Middle Long County High High School: **Property Status:** Active

## **Features**

| $\sqrt{}$ | Style:                | Two Story, Traditional                |
|-----------|-----------------------|---------------------------------------|
| $\sqrt{}$ | Construct/Siding:     | Brick                                 |
| $\sqrt{}$ | Roof:                 | Shingle                               |
| $\sqrt{}$ | Car Storage:          | Attached, Two Car,<br>Garage          |
| $\sqrt{}$ | Exterior<br>Features: | See Remarks, Other                    |
| $\sqrt{}$ | FireplaceLocation :   | Great Room, Electric                  |
| $\sqrt{}$ | Dining:               | Eat-in Kitchen, Formal<br>Dining Room |
|           |                       |                                       |