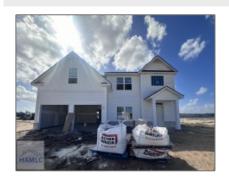

## 255 Deerfield Drive NE, Ludowici, Long, Georgia, United States 31316

2,813 Sqft - 255 Deerfield Drive NE, Ludowici, Long, Georgia, United States 31316

| Basic |  |  |
|-------|--|--|
|       |  |  |
|       |  |  |
|       |  |  |

## Price: \$354,375 Lot Size: 0.59 Acre Rooms: 11 5 Bedrooms: Bathrooms: 3 0 Half Bathrooms: Square Footage: 2,813 Sqft Year Built: 2024 Subdivision: Doctor's Creek Subdivision For Sale Listing Type: Elementary School: Long County Middle School: Long County Middle Long County High High School: **Property Status:** Active

## **Features**

| $\sqrt{}$ | Style:                | Two Story, Traditional                |
|-----------|-----------------------|---------------------------------------|
| $\sqrt{}$ | Construct/Siding:     | Brick                                 |
| $\sqrt{}$ | Roof:                 | Shingle                               |
| $\sqrt{}$ | Car Storage:          | Attached, Two Car,<br>Garage          |
| $\sqrt{}$ | Exterior<br>Features: | See Remarks, Other                    |
| $\sqrt{}$ | FireplaceLocation :   | Great Room, Electric                  |
| $\sqrt{}$ | Dining:               | Eat-in Kitchen, Formal<br>Dining Room |
|           |                       |                                       |