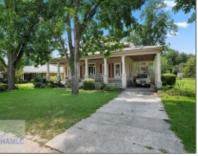

## 36633 Highway 23, Cobbtown, Tattnall, Georgia, United States 30420

2,716 Sqft - 36633 Highway 23, Cobbtown, Tattnall, Georgia, United States 30420

| Basic Details    |                 | Fea          | tures                 |                                       |
|------------------|-----------------|--------------|-----------------------|---------------------------------------|
| Price:           | \$310,000       |              | Style:                | Ranch, One Story, Low                 |
| Lot Size:        | 0.37 Acre       |              | Country, Coun         | Country, Country                      |
| Rooms:           | 10              |              | Construct/Siding:     | Wood Siding                           |
| Bedrooms:        | 4               | $\checkmark$ | Roof:                 | Metal                                 |
| Bathrooms:       | 3               |              | Car Storage:          | Carport                               |
| Half Bathrooms:  | 0               |              | Exterior              | Storage                               |
| Square Footage:  | 2,716 Sqft      |              | Features:<br>Fence:   | Chain Link                            |
| Year Built:      | 1907            |              | Pineula est e esti en |                                       |
| Subdivision:     | No Subdivision  | V            | :                     | Living Room, Other,<br>Master Bedroom |
| Listing Type:    | For Sale        |              | Dining:               | Eat-in Kitchen                        |
| Property Status: | Active          |              |                       |                                       |
| Address Map      |                 | -            |                       |                                       |
| Latitude:        | N32° 16' 47.6'' |              |                       |                                       |