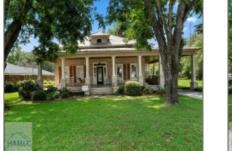

## 36633 Highway 23, Cobbtown, Tattnall, Georgia, United States 30420

2,716 Sqft - 36633 Highway 23, Cobbtown, Tattnall, Georgia, United States 30420

| Basic Details    |                 | Fea          | tures                 |                                       |
|------------------|-----------------|--------------|-----------------------|---------------------------------------|
| Price:           | \$310,000       |              | Style:                | Ranch, One Story, Low                 |
| Lot Size:        | 0.37 Acre       |              | Country, Coun         | Country, Country                      |
| Rooms:           | 10              |              | Construct/Siding:     | Wood Siding                           |
| Bedrooms:        | 4               | $\checkmark$ | Roof:                 | Metal                                 |
| Bathrooms:       | 3               |              | Car Storage:          | Carport                               |
| Half Bathrooms:  | 0               |              | Exterior              | Storage                               |
| Square Footage:  | 2,716 Sqft      |              | Features:<br>Fence:   | Chain Link                            |
| Year Built:      | 1907            |              | Pineula est e esti en |                                       |
| Subdivision:     | No Subdivision  | V            | :                     | Living Room, Other,<br>Master Bedroom |
| Listing Type:    | For Sale        |              | Dining:               | Eat-in Kitchen                        |
| Property Status: | Active          |              |                       |                                       |
| Address Map      |                 | -            |                       |                                       |
| Latitude:        | N32° 16' 47.6'' |              |                       |                                       |