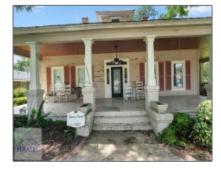

## 36633 Highway 23, Cobbtown, Tattnall, Georgia, United States 30420

2,716 Sqft - 36633 Highway 23, Cobbtown, Tattnall, Georgia, United States 30420

| Basic Details    |                 | Fea          | tures                 |                                       |
|------------------|-----------------|--------------|-----------------------|---------------------------------------|
| Price:           | \$310,000       |              | Style:                | Ranch, One Story, Low                 |
| Lot Size:        | 0.37 Acre       |              | Country, Coun         | Country, Country                      |
| Rooms:           | 10              |              | Construct/Siding:     | Wood Siding                           |
| Bedrooms:        | 4               | $\checkmark$ | Roof:                 | Metal                                 |
| Bathrooms:       | 3               |              | Car Storage:          | Carport                               |
| Half Bathrooms:  | 0               |              | Exterior              | Storage                               |
| Square Footage:  | 2,716 Sqft      |              | Features:<br>Fence:   | Chain Link                            |
| Year Built:      | 1907            |              | Pineula est e esti en |                                       |
| Subdivision:     | No Subdivision  | V            | :                     | Living Room, Other,<br>Master Bedroom |
| Listing Type:    | For Sale        |              | Dining:               | Eat-in Kitchen                        |
| Property Status: | Active          |              |                       |                                       |
| Address Map      |                 | -            |                       |                                       |
| Latitude:        | N32° 16' 47.6'' |              |                       |                                       |