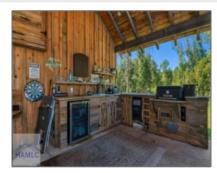

## Features

| Price:           | \$989,000      | $\sqrt{}$ | Style:                              | One Story, Two Story,               |
|------------------|----------------|-----------|-------------------------------------|-------------------------------------|
| Lot Size:        | 12.24 Acre     |           |                                     | Traditional, Country                |
| Rooms:           | 11             | $\sqrt{}$ | Construct/Siding:                   | Wood Siding, Brick                  |
| Bedrooms:        | 9              | $\sqrt{}$ | Roof:                               | Metal                               |
| Bathrooms:       | 4              | $\sqrt{}$ | Car Storage:                        | Carport, Two Car,                   |
| Half Bathrooms:  | 1              |           |                                     | Workshop In Garage                  |
| Square Footage:  | 3,763 Sqft     | $\sqrt{}$ | Exterior<br>Features:               | Hot Tub, Storage,<br>Outbuilding(s) |
| Year Built:      | 1976           | $\sqrt{}$ | Fence:                              | Other                               |
| Subdivision:     | No Subdivision | √         | FireplaceLocation                   | Living Doom                         |
| Listing Type:    | For Sale       |           | :                                   | Living Room                         |
| Property Status: | Active         |           | √ Dining: Dining/kitcher Eat-in Kit |                                     |