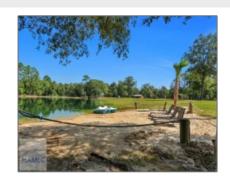

## Features

| Price:           | \$989,000      | $\sqrt{}$ | Style:                              | One Story, Two Story,               |
|------------------|----------------|-----------|-------------------------------------|-------------------------------------|
| Lot Size:        | 12.24 Acre     |           |                                     | Traditional, Country                |
| Rooms:           | 11             | $\sqrt{}$ | Construct/Siding:                   | Wood Siding, Brick                  |
| Bedrooms:        | 9              | $\sqrt{}$ | Roof:                               | Metal                               |
| Bathrooms:       | 4              | $\sqrt{}$ | Car Storage:                        | Carport, Two Car,                   |
| Half Bathrooms:  | 1              |           |                                     | Workshop In Garage                  |
| Square Footage:  | 3,763 Sqft     | $\sqrt{}$ | Exterior<br>Features:               | Hot Tub, Storage,<br>Outbuilding(s) |
| Year Built:      | 1976           | $\sqrt{}$ | Fence:                              | Other                               |
| Subdivision:     | No Subdivision | √         | FireplaceLocation                   | Living Doom                         |
| Listing Type:    | For Sale       |           | :                                   | Living Room                         |
| Property Status: | Active         |           | √ Dining: Dining/kitcher Eat-in Kit |                                     |