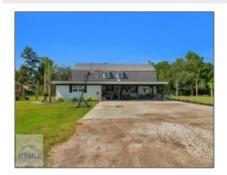

## 1400 Bethesda Road, Jesup, Wayne, Georgia, United States 31545

Georgia, United States 31545 3,763 Sqft - 1400 Bethesda Road, Jesup, Wayne, Georgia, United States 31545

| Basic |  |  |
|-------|--|--|
|       |  |  |
|       |  |  |
|       |  |  |

## Features

| Price:           | \$989,000      | $\sqrt{}$ | Style:                              | One Story, Two Story,               |
|------------------|----------------|-----------|-------------------------------------|-------------------------------------|
| Lot Size:        | 12.24 Acre     |           |                                     | Traditional, Country                |
| Rooms:           | 11             | $\sqrt{}$ | Construct/Siding:                   | Wood Siding, Brick                  |
| Bedrooms:        | 9              | $\sqrt{}$ | Roof:                               | Metal                               |
| Bathrooms:       | 4              | $\sqrt{}$ | Car Storage:                        | Carport, Two Car,                   |
| Half Bathrooms:  | 1              |           |                                     | Workshop In Garage                  |
| Square Footage:  | 3,763 Sqft     | $\sqrt{}$ | Exterior<br>Features:               | Hot Tub, Storage,<br>Outbuilding(s) |
| Year Built:      | 1976           | $\sqrt{}$ | Fence:                              | Other                               |
| Subdivision:     | No Subdivision | √         | FireplaceLocation                   | Living Doom                         |
| Listing Type:    | For Sale       |           | :                                   | Living Room                         |
| Property Status: | Active         |           | √ Dining: Dining/kitcher Eat-in Kit |                                     |