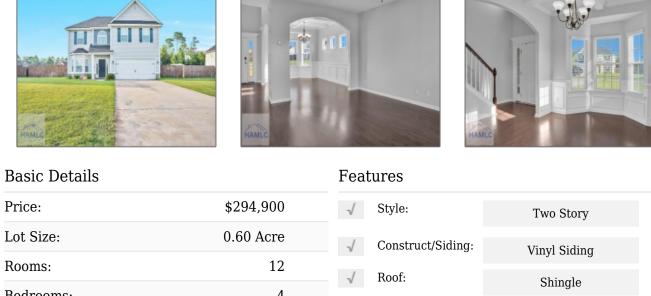

## 31 Bridle Way NE, Ludowici, Long, Georgia, United States 31316

2,046 Sqft - 31 Bridle Way NE, Ludowici, Long, Georgia, United States 31316

| Rooms:           | 12                | 1            | √ Roof:               |                       |
|------------------|-------------------|--------------|-----------------------|-----------------------|
| Bedrooms:        | 4                 | V            | 1001.                 | Shingle               |
| Bathrooms:       | 2                 | $\checkmark$ | Car Storage:          | Two Car, Garage       |
| Half Bathrooms:  | 1                 |              | Exterior<br>Features: | See Remarks           |
| Square Footage:  | 2,046 Sqft        |              | Fence:                | Privacy, Back Yard    |
| Year Built:      | 2015              |              | Dining:               | Dining/kitchen Combo, |
| Subdivision:     | Horse Creek Farms |              |                       | Formal Dining Room    |
| Listing Type:    | For Sale          |              |                       |                       |
| Property Status: | Active            |              |                       |                       |
| Address Map      |                   | -            |                       |                       |
| Latitude:        | N31° 48' 7.2''    |              |                       |                       |
| Longitude:       | W82° 18' 50.7''   |              |                       |                       |
|                  |                   |              |                       |                       |